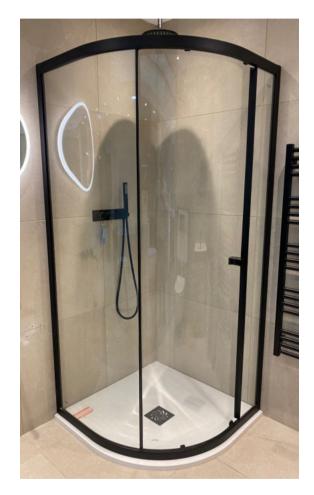

## Crosswater Clear 6 enclosure and tray

- Quadrant Single Door 800x800mm
- CAQSBC0800
- Quadrant 25mm Stone Resin Shower Tray & Waste
- SL000Q800
- Matt Black
- Universal Handing
- Exdisplay
- Shower valve and head are not included
- PURCHASER TO DISMANTLE

Retail Price was: £1215 inc Vat Selling Price now – 70% off: £365 INC VAT

On display in Marlborough 48600