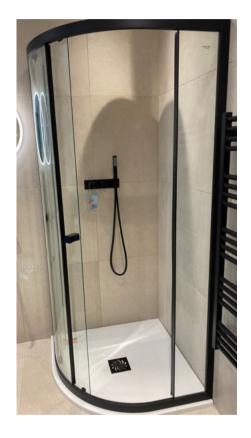

## Crosswater Clear 6 enclosure and tray

- Quadrant Single Door 800x800mm
- CAQSBC0800
- Quadrant 25mm Stone Resin Shower Tray & Waste
- SL000Q800
- Matt Black
- Universal Handing
- Exdisplay
- Shower valve and head are not included
- PURCHASER TO DISMANTLE

Retail Price was: £1215 inc Vat Selling Price now – 70% off: £365 INC VAT

On display in Marlborough 48600