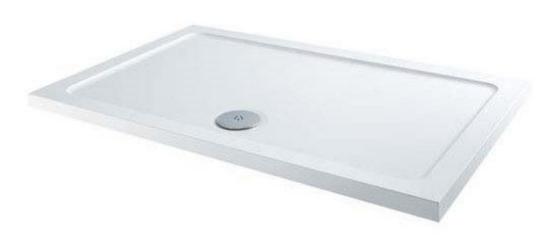

# MX Elements stone resin shower tray

- 800X800mm x 45mm Shower Tray
- white
- SBU
- Waste included
- new
- Cancelled order

Retail Price was: £192 inc Vat Selling Price now – 60% off: £75 INC VAT

- 1500x900mm x 45mm Shower Tray
- white
- XHO
- Waste included
- new
- Cancelled order

#### Retail Price was: £386 inc Vat Selling Price now - 60% off: £154 INC VAT