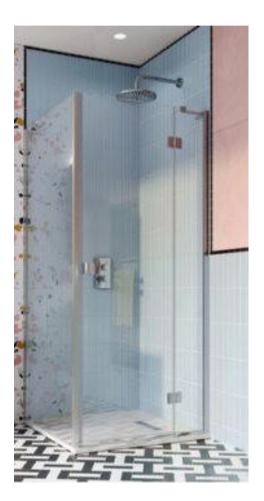

## Crosswater Design 8 hinged door

- 700mm hinged door and inline panel DHDSC0700
- Silver
- 8mm glass
- For niche (no side panel)
- Boxed new
- Tray and shower controls not included
  Retail Price was: £725 inc Vat
  Selling Price now –
  70% off: £210 INC VAT