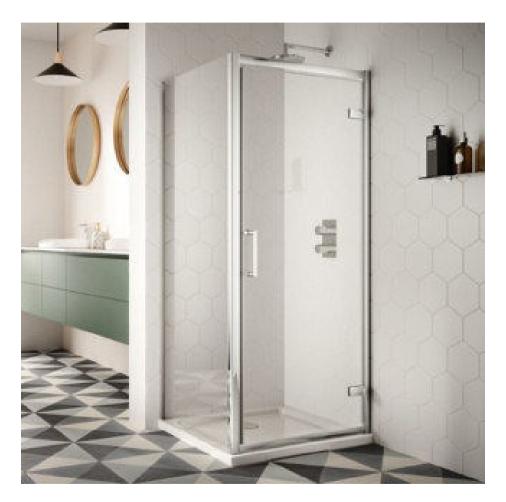

## Crosswater Design 8 hinged door

- 700mm hinged door and inline panel DHDSC0700
- Silver
- 8mm glass
- For niche (no side panel)
- Boxed new
- Tray and shower controls not included
  Retail Price was: £725 inc Vat
  Selling Price now –
  70% off: £210 INC VAT

#### Crosswater Design 8 side panel

- 200mm side panel DSPSC0200
- Silver
- 8mm glass
- Boxed new
- Tray and shower controls not included
- X2 TO SELL

Retail Price was: £305 inc Vat

Selling Price now – 80% off: £61 INC VAT

#### Crosswater Design 8 side panel

- 800mm side panel DSPSC0800
- Silver
- 8mm glass
- Can be used on own or with design door
- Boxed new
- Tray and shower controls not included
  Retail Price was: £385 inc Vat
  Selling Price now –
  80% off: £77 INC VAT

## Crosswater Design 8 Wetroom panel

- 1400mm panel DSPSC1400
- Silver
- 8mm glass
- Support bar
- Boxed new unpacked resealed
- Tray and shower controls not included
  Retail Price was: £750 inc Vat
  Selling Price now –
  80% off: £150 INC VAT