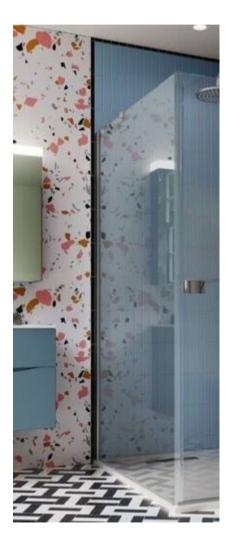

## Aqata Minimalist 700mm walk around panel

- MSS700
- Chrome
- 8mm glass
- Ex display

Retail Price was: £640 Inc Vat Selling Price now – 85% off: £96 INC VAT