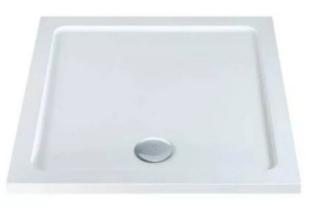

# MX Elements stone resin shower tray

- 800X800mm x 45mm Shower Tray
- white
- SBU
- Waste included
- new
- Cancelled order

Retail Price was: £192 inc Vat Selling Price now – 60% off: £75 INC VAT

- 1500x900mm x 45mm Shower Tray
- white
- XHO
- Waste included
- new
- Cancelled order