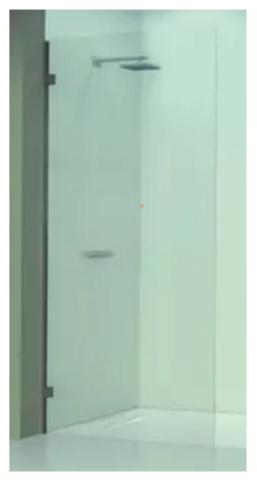

# Merlyn Arysto 6

- 800x1950mm pivot door
- Polished aluminium fittings
- 6mm glass
- AR6PV80
- Display item
- Tray & shower controls not included
- reversable

Retail Price was: £675 inc Vat Selling Price now – 80% off: £135 INC VAT

On display Swindon 20000