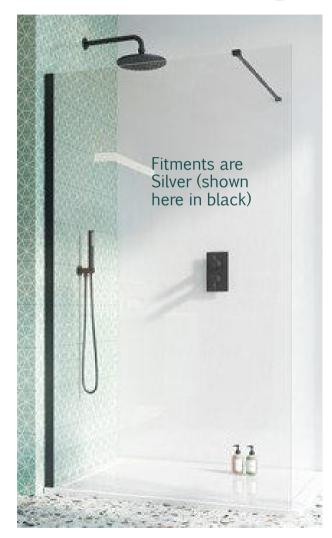

## Crosswater Design 8 Wetroom panel

- 1400mm panel DSPSC1400
- Silver
- 8mm glass
- Support bar
- Boxed new unpacked resealed
- Tray and shower controls not included
  Retail Price was: £750 inc Vat
  Selling Price now –
  80% off: £150 INC VAT