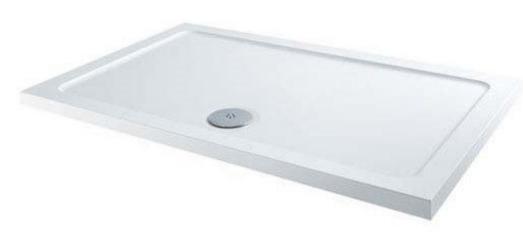

#### Crosswater shower tray

- 1600x900mm x 45mm Shower Tray
- white
- STI
- Waste included
- new
- Cancelled order

#### Retail Price was: £386 inc Vat Selling Price now – 60% off: £154 INC VAT

Stock in Swindon 19000 E

Ε

- Rectangle 1100x900 shower tray and waste (STHFWSQ90)
- New Cancelled order

Retail Price was: £319 inc Vat Selling Price now – 70% off: £95 INC VAT