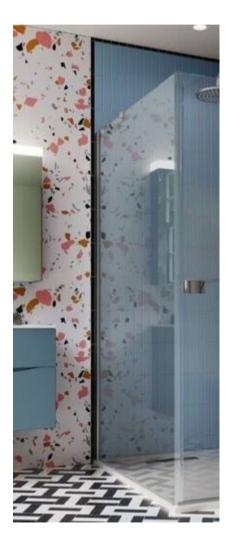

#### Crosswater Design 8 side panel

- 800mm side panel DSPSC0800
- Silver
- 8mm glass
- Can be used on own or with design door
- Boxed new
- Tray and shower controls not included
  Retail Price was: £385 inc Vat
  Selling Price now –
  80% off: £77 INC VAT