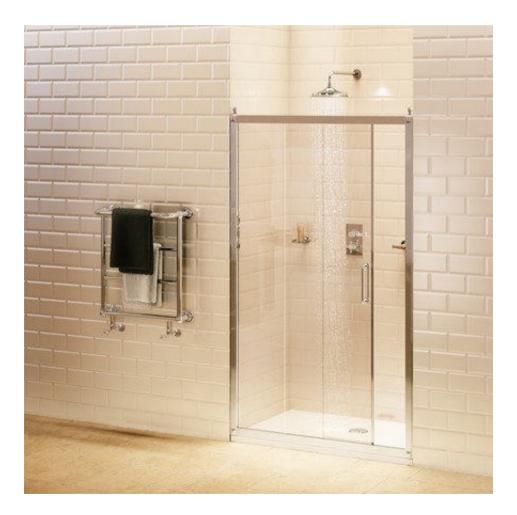

## Burlington – 1200 softclose slider shower door

- Burlington
- 1200 Slider
- Soft close
- Chrome
- C7S
- Ex-display
- Shower valve head and tray are not included
- PURCHASER TO DISMANTLE

Retail Price was: £960 inc Vat Selling Price now –

70% off: £288 INC VAT

On display in Marlborough 38500