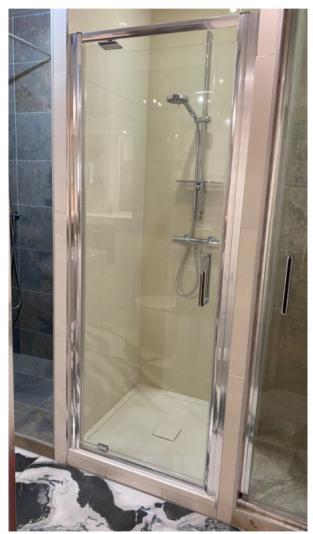

# Sommer 8 Hinge Door 700mm (650-690mm)

- 700x1900mm
- Chrome fittings
- 8mm glass
- SOE20
- Boxed new
- Door only
- Cancelled order

Retail Price was: £486 inc Vat Selling Price now – 70% off: £145 INC VAT

> Stock in Swindon 19500 E

reversable