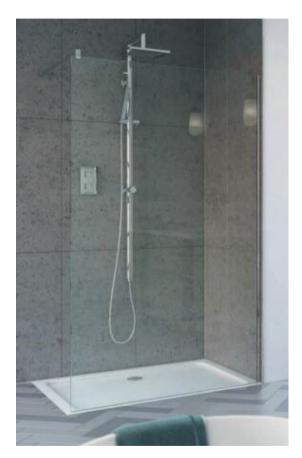

#### Aqata Spectra shower screen

- Shower Screen 800mm (Adj 773-798)
- SP400-800LHE
- Chrome
- 8mm glass
- Tray and shower controls not included

Retail Price was: £737 Inc Vat Selling Price now – 80% off: £150 INC VAT

# Aqata Design 800 shower screen

- Shower Screen 800mm (Adj 764-776)
- DS400-800LHE
- Chrome
- 10mm glass
- Tray and shower controls not included

Retail Price was: £816 Inc Vat Selling Price now – 80% off: £163 INC VAT