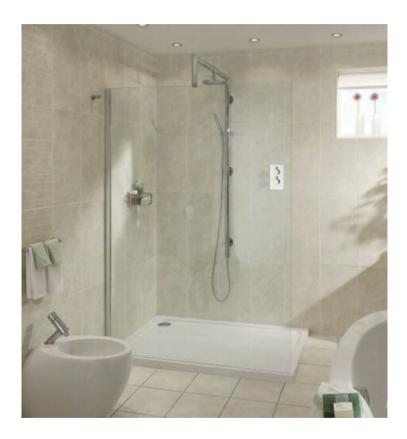

## Aqata Minimalist 700mm walk around panel

- MSS700
- Chrome
- 8mm glass
- Ex display

Retail Price was: £640 Inc Vat Selling Price now – 85% off: £96 INC VAT