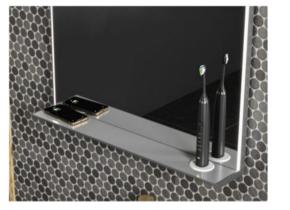

### HIB Platform 50cm lit Mirror

- 81.4x50cm 78734
- steam free
- LED
- Toothbrush charger
- Phone charger
- sensor switch
- Cancelled order

Retail Price was: £614 Inc Vat Selling Price now – 45% off: £338 INC VAT