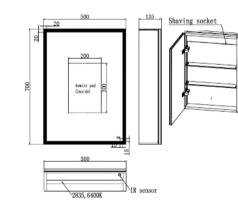

#### HIB Isoe 58cm Bathroom Cabinet

- W80xh70xd12.2cm
- 54400

- Cool white LED illumination
- Precision door illumination
- 2 pin integrated charging socket
- USB charging socket(s)
- Toothbrush charger\*
- Electric toothbrush head storage
- Double sided mirrored door(s)
- Heated pad in mirrored door(s)
- Mirrored sides
- Touch free operation
- Removable keep clean mat

Retail Price was: £1121 Inc Vat Selling Price now – 45% off: £617 INC VAT