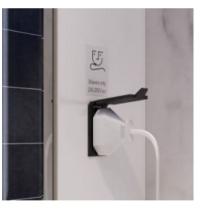

#### HIB Isoe 58cm Bathroom Cabinet

- W80xh70xd12.2cm
- 54400

- Cool white LED illumination
- Precision door illumination
- 2 pin integrated charging socket
- USB charging socket(s)
- Toothbrush charger\*
- Electric toothbrush head storage
- Double sided mirrored door(s)
- Heated pad in mirrored door(s)
- Mirrored sides
- Touch free operation
- Removable keep clean mat

Retail Price was: £1121 Inc Vat Selling Price now – 45% off: £617 INC VAT