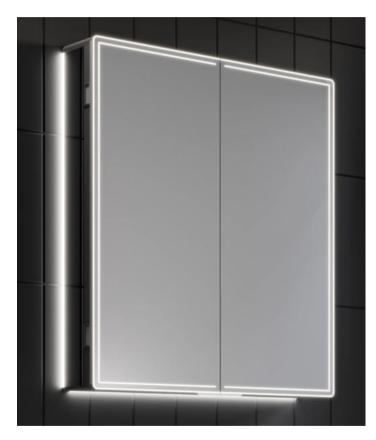

# HIB Groove 50 lit mirror cabinet

- 50x70x14cm
- steam free
- charge socket
- Bluetooth speaker
- mirrored sides
- light adjustable sensor switch
- Discontinued item

Retail Price was: £680 Inc Vat Selling Price now - 70% off: £200 INC VAT