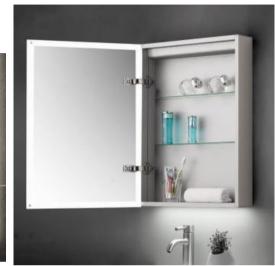

#### HIB Isoe 58cm Bathroom Cabinet

- W80xh70xd12.2cm
- 54400

- Cool white LED illumination
- Precision door illumination
- 2 pin integrated charging socket
- USB charging socket(s)
- Toothbrush charger\*
- Electric toothbrush head storage
- Double sided mirrored door(s)
- Heated pad in mirrored door(s)
- Mirrored sides
- Touch free operation
- Removable keep clean mat

Retail Price was: £1121 Inc Vat Selling Price now – 45% off: £617 INC VAT