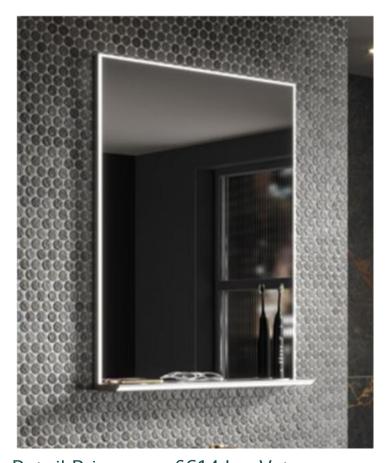

### HIB Platform 50cm lit Mirror

- 81.4x50cm 78734
- steam free
- LED
- Toothbrush charger
- Phone charger
- sensor switch
- Cancelled order

Retail Price was: £614 Inc Vat Selling Price now – 45% off: £338 INC VAT