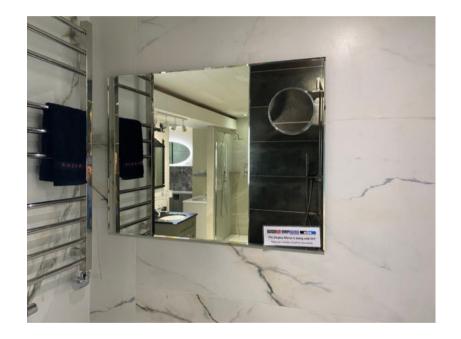

### HIB 80x60cm unlit bevel edge mirror

- Detachable magnifying mirror
- Discontinued item

Retail Price was: £220 Inc Vat Selling Price now – 80% off: £44 INC VAT

On display in Swindon