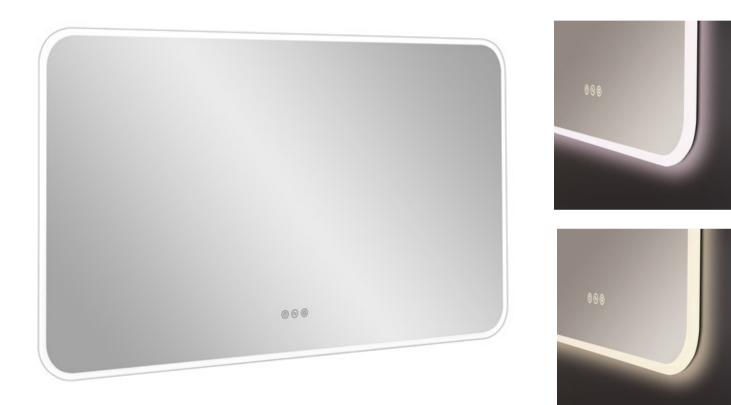

# Crosswater Svelte 120cm lit Mirror

- 1200x700mm
- steam free
- LED
- dimmable
- Colour change
- Touch switch
- SE1270

Retail Price was: £630 Inc Vat Selling Price now – 45% off: £346 INC VAT