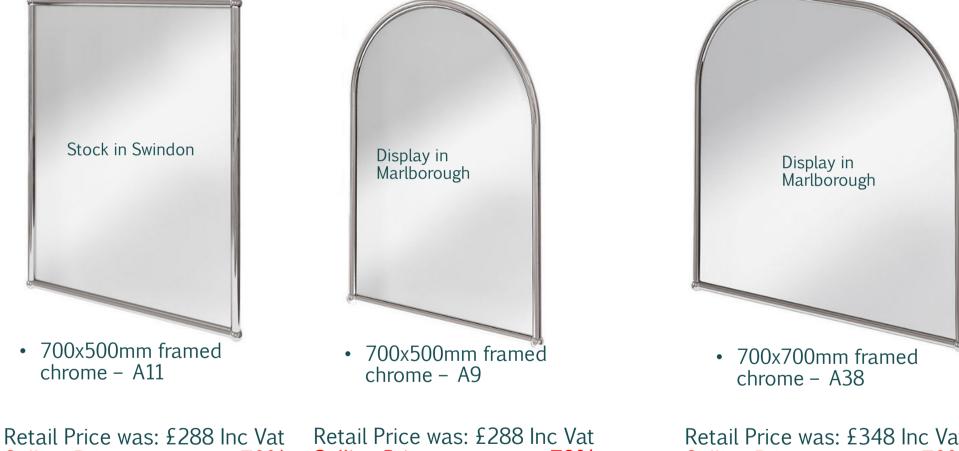

#### Burlington Chrome Framed Mirrors

Selling Price now – over 70% off: £86 INC VAT

Retail Price was: £288 Inc Vat Selling Price now – over 70% off: £86 INC VAT

Retail Price was: £348 Inc Vat Selling Price now – over 70% off: £104.40 INC VAT