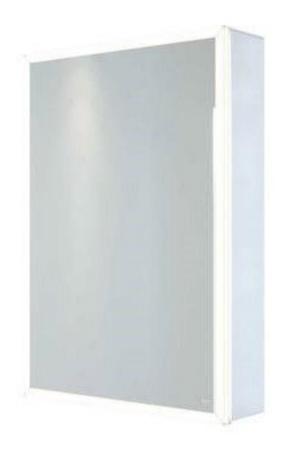

# HIB Groove 50 lit mirror cabinet

- 50x70x14cm
- steam free
- charge socket
- Bluetooth speaker
- mirrored sides
- light adjustable sensor switch
- Discontinued item

Retail Price was: £680 Inc Vat Selling Price now - 70% off: £200 INC VAT

On display in Marlborough 27000