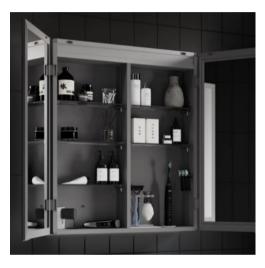

# HIB Groove 50 lit mirror cabinet

- 50x70x14cm
- steam free
- charge socket
- Bluetooth speaker
- mirrored sides
- light adjustable sensor switch
- Discontinued item

Retail Price was: £680 Inc Vat Selling Price now - 70% off: £200 INC VAT