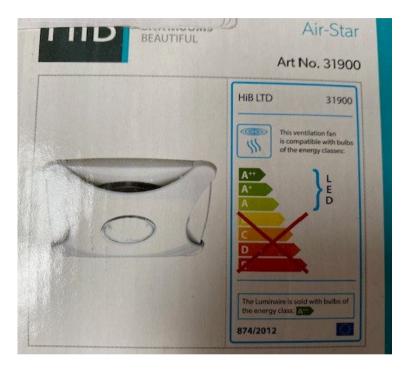

# HIB Extractors

- Air Star Fan, White Size: W15.5 x H15.5 x D4.3cm
- Discontinued item

Retail Price was: £105 Inc Vat Selling Price now - 75% off: £26.25 INC VAT