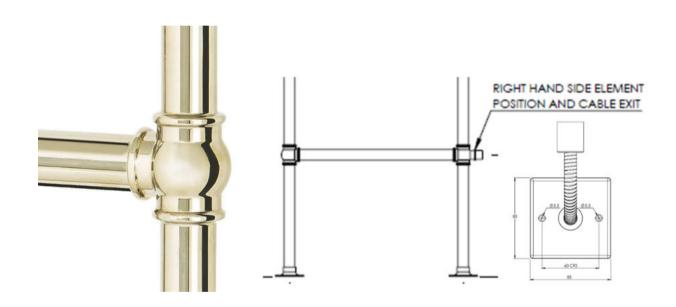

# Bard & Brazier 4 BAR FLOOR MOUNTED LA FAYETTE- SEALED ELECTRIC - Polished nickel – 125cm x 60cm S/LFF125/60NK-SE

Original Price was: £1830 inc Vat

Selling Price now – over 50% off: £800 INC VAT