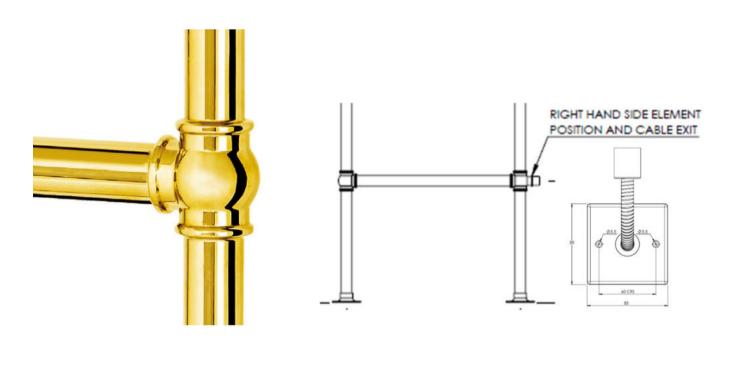

# BARD & BRAZIER

Important:

Please read item description FULLY before purchasing.

Boxed new

Chargeable local delivery available. POA

Bard & Brazier 3 BAR FLOOR MOUNTED LA FAYETTE- SEALED ELECTRIC -

POLISHED BRASS – 90cm x 60cm - S/LFF95/60PB-SE

Original Price was: £1592 inc Vat

Selling Price now – over 55% off: £700 INC VAT

Bard & Brazier 3 BAR FLOOR MOUNTED LA FAYETTE- SEALED ELECTRIC -

POLISHED NICKEL – 90cm x 60cm - S/LFF95/60NK-SE

Original Price was: £1448 inc Vat

Selling Price now – over 55% off: £650 INC VAT

Bard & Brazier 5 BAR FLOOR MOUNTED LA FAYETTE- SEALED ELECTRIC -

Polished nickel – 155cm x 80cm SPE/045548NK

Selling Price now – over 55% off: £900 INC VAT

# Bard & Brazier 4 BAR FLOOR MOUNTED LA FAYETTE- SEALED ELECTRIC - Polished nickel – 125cm x 60cm S/LFF125/60NK-SE

Original Price was: £1830 inc Vat

Selling Price now – over 50% off: £800 INC VAT