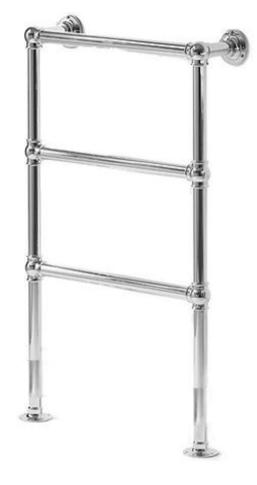

# Bard & Brazier 4 BAR FLOOR MOUNTED LA FAYETTE- SEALED ELECTRIC - Polished nickel – 125cm x 60cm S/LFF125/60NK-SE

Original Price was: £1830 inc Vat

Selling Price now – over 50% off: £800 INC VAT