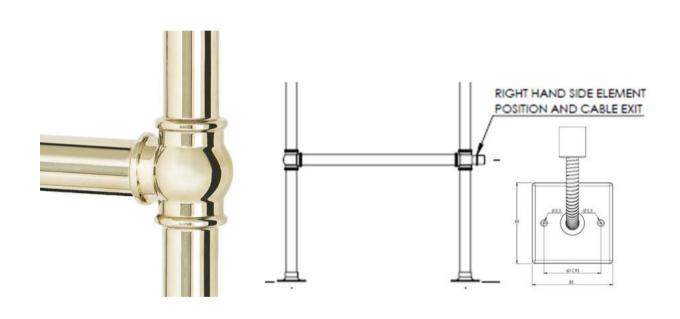

# Bard & Brazier 4 BAR FLOOR MOUNTED LA FAYETTE- SEALED ELECTRIC - Polished nickel – 125cm x 60cm S/LFF125/60NK-SE

Original Price was: £1830 inc Vat

Selling Price now – over 50% off: £800 INC VAT