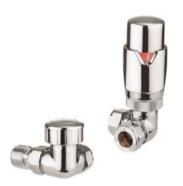

#### Valve sets

Diffusion Deluxe Angled valve set – Brushed Nickel – DIFDELAVBN

Vogue – Arne angled valve set – matt black VL003 15MMAP-ZMB-

Retail Price was: £135 Inc Vat

Selling Price now - 60% off: £54 INC VAT