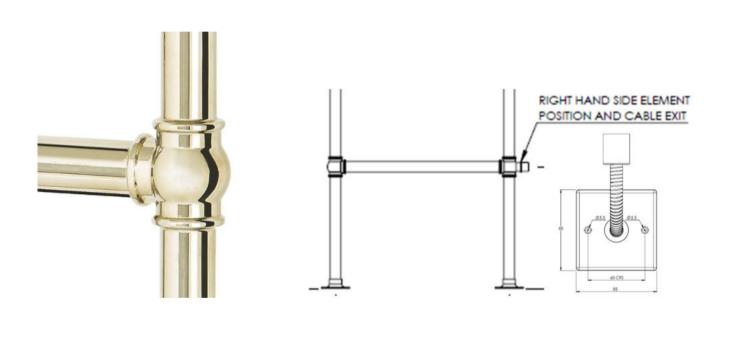

# Bard & Brazier 4 BAR FLOOR MOUNTED LA FAYETTE- SEALED ELECTRIC - Polished nickel – 125cm x 60cm S/LFF125/60NK-SE

Original Price was: £1830 inc Vat

Selling Price now – over 50% off: £800 INC VAT