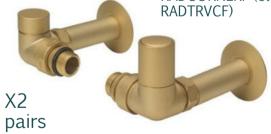

#### Bathroom brands Valve sets

Burlington Straight valve set chrome - R7 CHR

Retail Price was: £50 Inc Vat

Selling Price now - 40% off: £30 INC VAT

 Crosswater MPRO corner Set – Brushed Brass RADCORNERF (old code RADTRVCF)

Retail Price was: £245 Inc Vat

Selling Price now - 50% off: £122 INC VAT

Crosswater Pier corner TRV Set – chrome – RADVTRVC1C

Retail Price was: £90 Inc Vat

Selling Price now - 50% off: £45 INC VAT

- Crosswater round corner chrome valve set – chrome – radvc1
- X2 Ex display