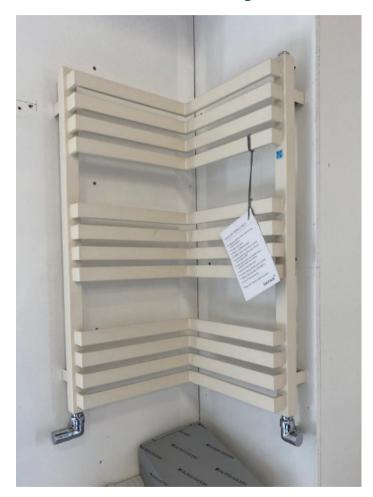

### Bauhaus Easy 1096x500mm towel rail Soft white

- 1096x500mm towel rail Soft white EY50x1095SW
- Discontinued model
- Valves included

Retail Price was: £354 Inc Vat
Selling Price now - 80% off: £70 INC VAT