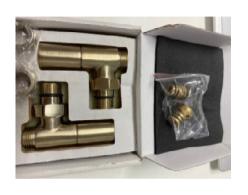

#### Valve sets

Diffusion Deluxe Angled valve set – Brushed Nickel – DIFDELAVBN

Vogue – Arne angled valve set – matt black VL003 15MMAP-ZMB-

Retail Price was: £135 Inc Vat

Selling Price now - 60% off: £54 INC VAT