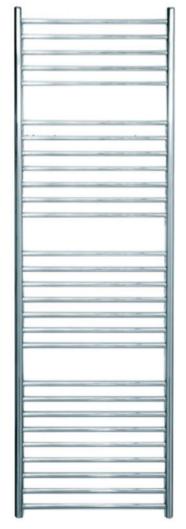

### JIS Beacon 1650x520mm polished stainless steel towel rail

- 1650mm x520mm wall mounted polished stainless steel towel rail
- Cancelled order

Retail Price was: £700 Inc Vat

Selling Price now - 40% off: £420 INC VAT