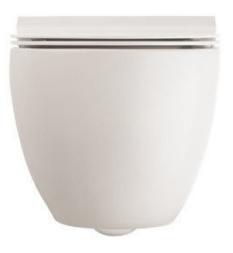

# Flaminia Quick APP Back to wall Pan – Latte

ි

Image shown is AP119G (Glossy White)

- Back to wall Pan goclean latte (satin white) AP119G
- Soft close seat latte QKCW09

Image shown is QKCW09 (Glossy White)

Retail Price was: £782 Inc Vat Selling Price now - Over 60% off: £312 INC VAT

In stock in Swindon