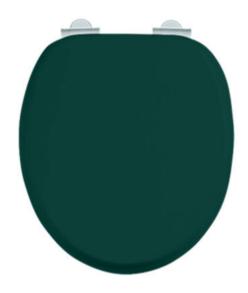

#### Burlington Matt Green WC seat

- Boxed new
- Chrome hinges

Retail Price was: £155 Inc Vat Selling Price now - 40% off: £93.00 INC VAT