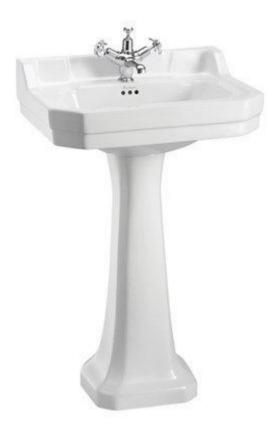

# Burlington Edwardian basin - 2th

- Edwardian 56cm 2 taphole white B42TH
- Pedestal is order in
- Standard pedestal P6
- Tap not included

Retail Price was: £274 Inc Vat Selling Price now - 50% off: £137 INC VAT