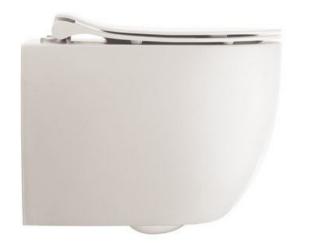

#### Flaminia Astra Back to wall Pan Carbon

- Back to wall Pan Carbon AS117GCAR
- Soft close seat Carbon ASCW05CAR

#### Retail Price was: £1049 Inc Vat Selling Price now - Over 60% off: £419.00 INC VAT

On display in Swindon