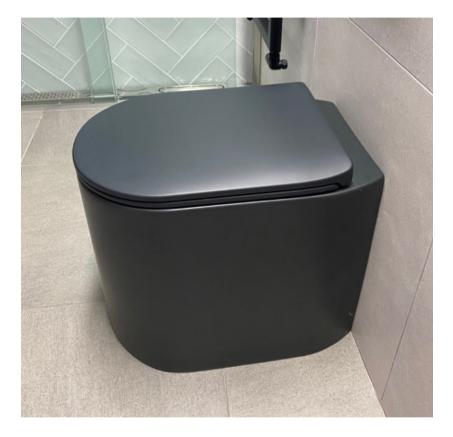

#### Flaminia Astra Back to wall Pan Carbon

- Back to wall Pan Carbon AS117GCAR
- Soft close seat Carbon ASCW05CAR

#### Retail Price was: £1049 Inc Vat Selling Price now - Over 60% off: £419.00 INC VAT

On display in Swindon