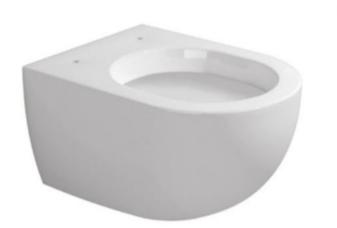

# Crosswater Torino B basin - White

- Discontinued model
- No waste

Retail Price was: £445 Inc Vat Selling Price now - 60% off: £178 INC VAT