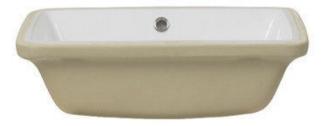

# Vitra S20 semi recessed basin

- 55cm Semi countertop Basin White 1TH 5524B003-0001
- Tap not included

Retail Price was: £150 Inc Vat Selling Price now – 60% off: £60 INC VAT