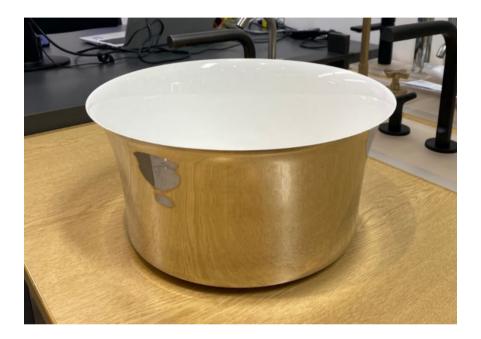

# Hurlingham Copper Tub Basin

- 28cm diameter x 18cm high
- Nickel Outer, White Enamel Inner
- Cancelled order

Retail Price was: £495 Inc Vat Selling Price now – 60% off: £198 INC VAT

On display in Marlborough 28000