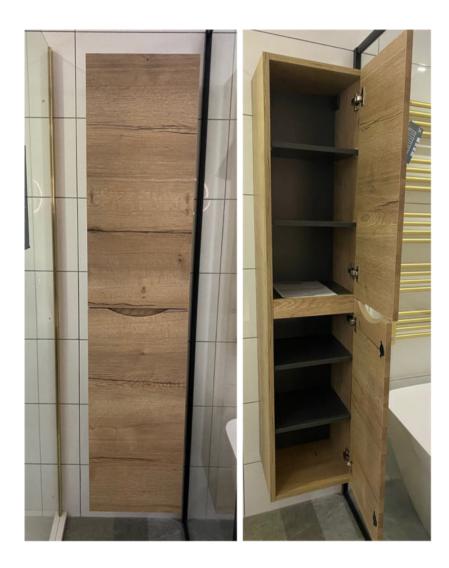

#### Crosswater Glide II Tower Unit - Windsor oak

- Glide II Tower Unit Windsor Oak 160x35cm GL3516FWO+
- Discontinued item, finish still available

Retail Price was: £820 Inc Vat Selling Price now Over 80% off: £164 INC VAT

> On display in Swindon 20000