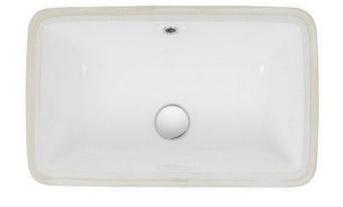

# Vitra S20 undermount basin

- Under mount Basin 52cm White 6069B003-0012
- Tap not included

Retail Price was: £130 Inc Vat Selling Price now – 60% off: £52 INC VAT

Stock in Swindon

Ε