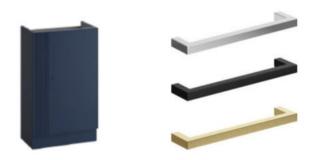

# HIB Fabrica - Midnight Blue

- cloakroom floor standing unit midnight blue N19FSCLMBL
- Handle available in Chrome, black, brushed brass
- 45x25.5cm ceramic basin (left or right hand)
- Basin is order in
- Tap not included
- Colour change by customer

Retail Price was: £566 Inc Vat Selling Price now - 40% off: £340 INC VAT

# HIB Fabrica - Midnight Blue

- cloakroom floor standing unit midnight blue N19FSCLMBL
- Chrome Handle
- 45x25.5cm ceramic basin (left or right hand)
- Basin is order in
- Tap not included
- Handing change by customer