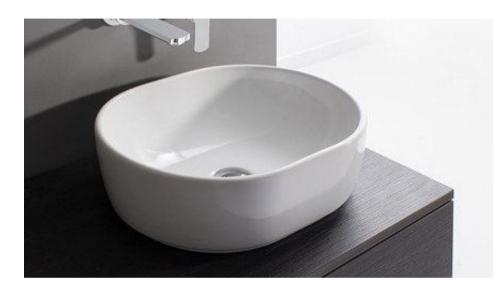

# Hurlingham Copper Tub Basin

- 28cm diameter x 18cm high
- Nickel Outer, White Enamel Inner
- Cancelled order

Retail Price was: £495 Inc Vat Selling Price now – 60% off: £198 INC VAT

On display in Marlborough 28000