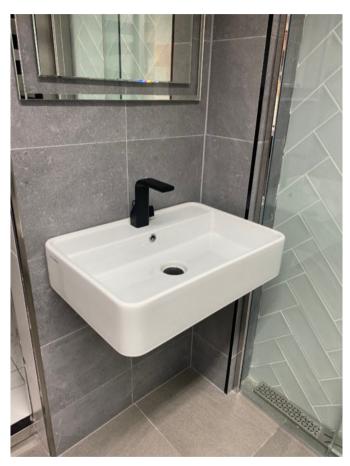

#### Crosswater Pearl Sit-on basin - White

- sit-on white basin 45x35x15cm CT05823UCW
- Current model
- No waste

Retail Price was: £495 Inc Vat Selling Price now - 60% off: £198 INC VAT

On display in Marlborough