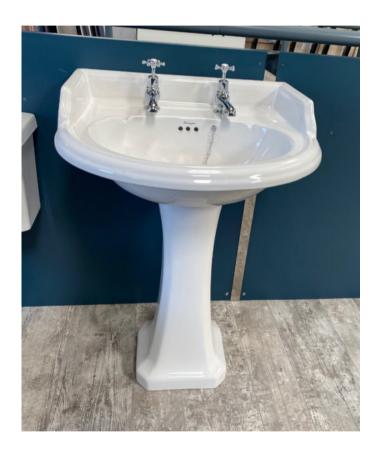

# Burlington Classic basin, pedestal & taps

- Round Basin 61cm 2 taphole white B172TH
- Standard pedestal P6
- Birkenhead Basin Tap 5" chrome BI2
- Basin waste Plug and Chain W1
- Discontinued model

Retail Price was: £780 Inc Vat Selling Price now - 60% off: £300 INC VAT

On display in Marlborough 35000