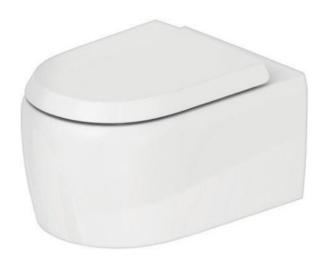

# Crosswater Glide II 51cm wall hung pan - matt white

- 51cm rimless short projection wall hung pan matt white GL6117CMW
- Seat is order in
- soft close seat & cover matt white GL6105WM

Retail Price was: £960 Inc Vat Selling Price now - 50% off: £480 INC VAT

# Crosswater Glide II 51cm wall hung pan - matt white

- 51cm rimless short projection wall hung pan matt white GL6117CMW
- soft close seat & cover matt white GL6105WM

Retail Price was: £960 Inc Vat Selling Price now - 60% off: £380 INC VAT

On display in Swindon 43000