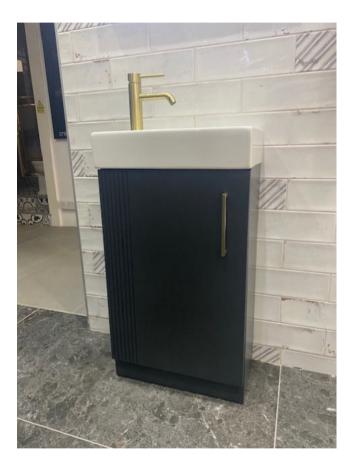

# HIB Fabrica - Midnight Blue

- cloakroom floor standing unit midnight blue N19FSCLMBL
- Handle available in Chrome, black, brushed brass
- 45x25.5cm ceramic basin (left or right hand)
- Basin is order in
- Tap not included
- Colour change by customer

Retail Price was: £566 Inc Vat Selling Price now - 40% off: £340 INC VAT