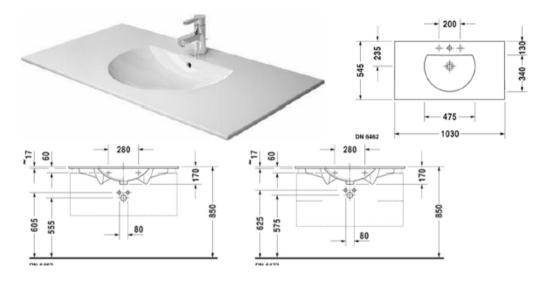

# Duravit Darling New 103cm basin

- Darling New Furniture washbasin with overflow, with tap platform,
- 103cm x 54.5cm 1th 049910.00.00
- Discontinued model

Retail Price was: £578 Inc Vat Selling Price now – over 80% off: £115 INC VAT E Stock in Swindon Retail Price was: £352.80 Inc Vat Selling Price now – 40% off: £212 INC VAT Duravit Qatego Wall hung WC