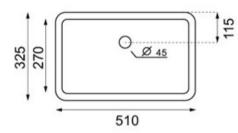

#### Crosswater Pearl Sit-on basin - White

- sit-on white basin 45x35x15cm CT05823UCW
- Current model
- No waste

Retail Price was: £495 Inc Vat Selling Price now - 60% off: £198 INC VAT

On display in Marlborough

#### Crosswater Pearl Sit-on basin - White

- sit-on white basin 45x35x15cm CT05823UCW
- Current model
- No waste
- Boxed new
- 2 to sell, price is each

Retail Price was: £495 Inc Vat Selling Price now - 40% off: £227 INC VAT