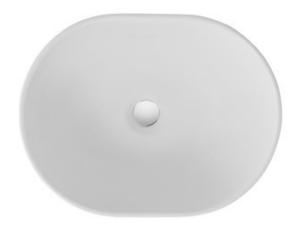

# Crosswater Torino B basin - White

- Discontinued model
- No waste

Retail Price was: £445 Inc Vat Selling Price now - 60% off: £178 INC VAT