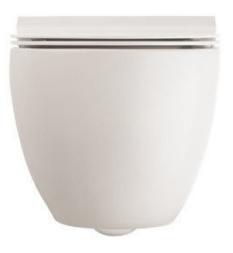

#### Flaminia Astra Back to wall Pan Carbon

- Back to wall Pan Carbon AS117GCAR
- Soft close seat Carbon ASCW05CAR

#### Retail Price was: £1049 Inc Vat Selling Price now - Over 60% off: £419.00 INC VAT

On display in Swindon