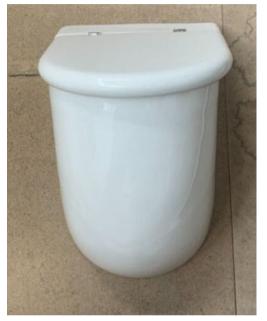

#### Laufen Urinal with lid

- Casa Urinal with lid 840141/849141
- Discontinued model

Retail Price was: £420 Inc Vat Selling Price now – over 70% off: £125 INC VAT

Stock in Swindon

Ε