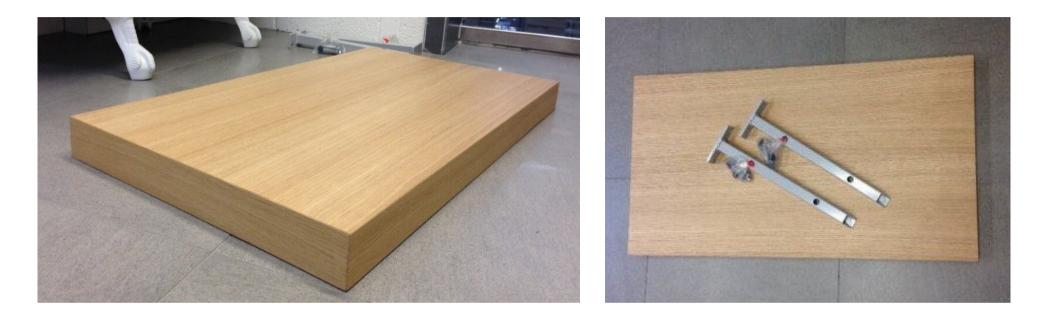

#### Catalano Inova Oak veneer floating washtop

- 60mm Thick Wash top 1000 x 540 x 60mm. Colour: 402 Rovere Naturale. (Natural Oak). TLL5100.
- Discontinued item

Retail Price was: £780 Inc Vat Selling Price now – 75% off: £195 INC VAT

Stock in Marlborough