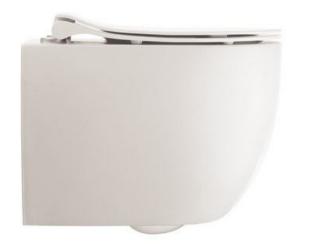

# Crosswater Glide II 51cm wall hung pan - matt white

- 51cm rimless short projection wall hung pan matt white GL6117CMW
- Seat is order in
- soft close seat & cover matt white GL6105WM

Retail Price was: £960 Inc Vat Selling Price now - 50% off: £480 INC VAT

# Crosswater Glide II 51cm wall hung pan - matt white

- 51cm rimless short projection wall hung pan matt white GL6117CMW
- soft close seat & cover matt white GL6105WM

Retail Price was: £960 Inc Vat Selling Price now - 60% off: £380 INC VAT

On display in Swindon 43000