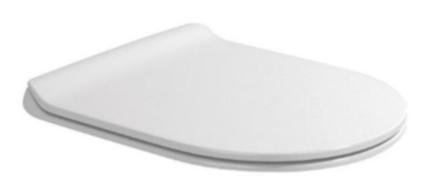

#### Burlington Matt Green WC seat

- Boxed new
- Chrome hinges

Retail Price was: £155 Inc Vat Selling Price now - 40% off: £93.00 INC VAT