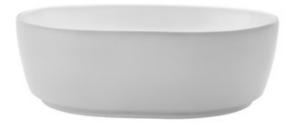

#### Crosswater Pearl Sit-on basin - White

- sit-on white basin 45x35x15cm CT05823UCW
- Current model
- No waste

Retail Price was: £495 Inc Vat Selling Price now - 60% off: £198 INC VAT

On display in Marlborough

#### Crosswater Pearl Sit-on basin - White

- sit-on white basin 45x35x15cm CT05823UCW
- Current model
- No waste
- Boxed new
- 2 to sell, price is each

Retail Price was: £495 Inc Vat Selling Price now - 40% off: £227 INC VAT