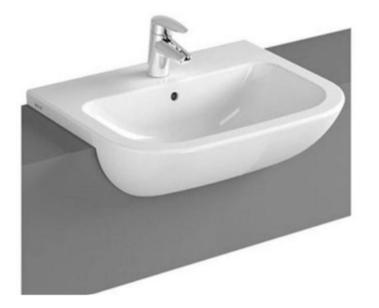

# Duravit Darling New 103cm basin

- Darling New Furniture washbasin with overflow, with tap platform,
- 103cm x 54.5cm 1th 049910.00.00
- Discontinued model

Retail Price was: £578 Inc Vat Selling Price now – over 80% off: £115 INC VAT E Stock in Swindon Retail Price was: £352.80 Inc Vat Selling Price now – 40% off: £212 INC VAT Duravit Qatego Wall hung WC