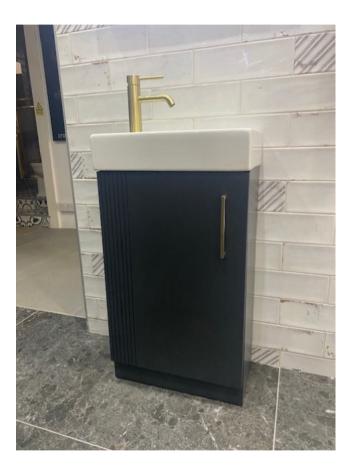

# HIB Fabrica - Midnight Blue

- cloakroom floor standing unit midnight blue N19FSCLMBL
- Chrome Handle
- 45x25.5cm ceramic basin (left or right hand)
- Basin is order in
- Tap not included
- Handing change by customer

Retail Price was: £566 Inc Vat Selling Price now - 40% off: £340 INC VAT