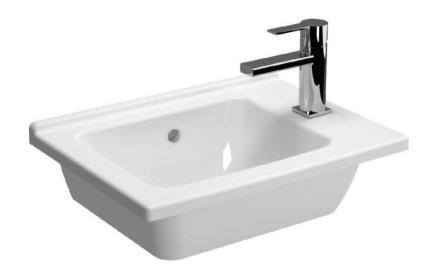

#### Vitra T4 50cm basin 1th

- 50x30cm Basin White 1TH 4458B003-0041
- Discontinued model

Retail Price was: £150 Inc Vat Selling Price now – 70% off: £45 INC VAT

Stock in Swindon Ε