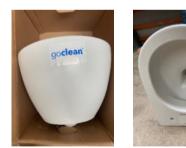

# Flaminia Quick APP Back to wall Pan – Latte

ි

Image shown is AP119G (Glossy White)

- Back to wall Pan goclean latte (satin white) AP119G
- Soft close seat latte QKCW09

Image shown is QKCW09 (Glossy White)

Retail Price was: £782 Inc Vat Selling Price now - Over 60% off: £312 INC VAT

In stock in Swindon