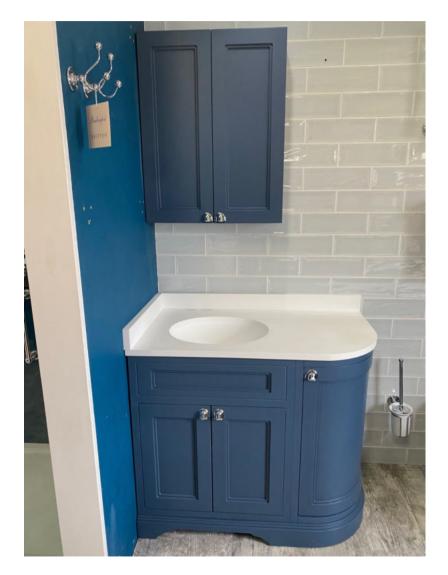

# Burlington Curved Vanity unit display

- 100cm Curved corner unit LH DOOR BLUE FC2B
- Minerva W/TOP 100cm including vanity bowl LH BW98L
- 60cm Double door wall unit
- Colour discontinued in curved unit style
- Wall unit discontinued

Retail Price was: £2600 Inc Vat Selling Price now - 75% off: £650 INC VAT

> On display in Marlborough 78000