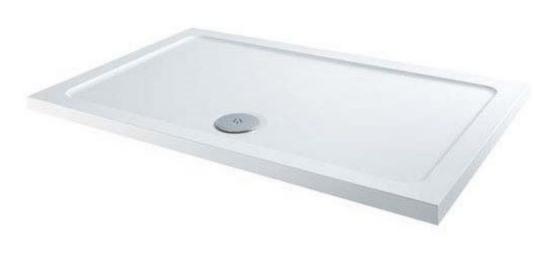

#### MX Elements stone resin shower tray

- 800X800mm x 45mm Shower Tray
- white
- SBU
- Waste included
- new
- Cancelled order

Retail Price was: £192 inc Vat

Selling Price now – 60% off: £75 INC VAT

- 1500x900mm x 45mm Shower Tray
- white
- XHO
- Waste included
- new
- Cancelled order

Retail Price was: £386 inc Vat

Selling Price now – 60% off: £154 INC VAT

Stock in Swindon 19000

#### MX Elements stone resin shower tray

Retail Price was: £386 inc Vat

Selling Price now - 60% off: £154 INC VAT

- 1600x900mm x 45mm Shower Tray
- white
- STI

Waste included

Stock in Swindon 19000

new

Cancelled order