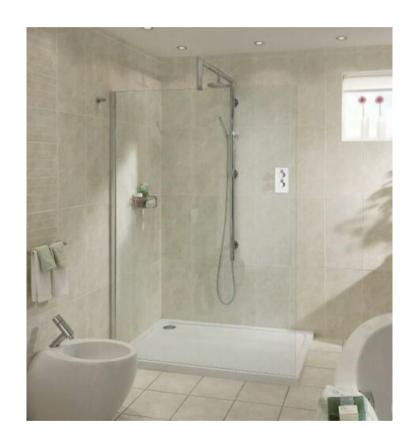

#### Aqata Minimalist 700mm walk around panel

- MSS700
- Chrome
- 8mm glass
- Ex display

Retail Price was: £640 Inc Vat

Selling Price now -

85% off: £96 INC VAT