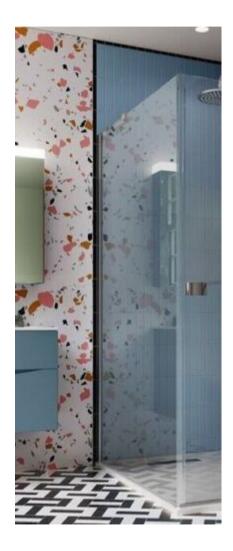

#### Crosswater Design 8 side panel

- 200mm side panel DSPSC0200
- Silver
- 8mm glass
- Boxed new
- · Tray and shower controls not included
- X2 TO SELL

Retail Price was: £305 inc Vat

Selling Price now -

80% off: £61 INC VAT