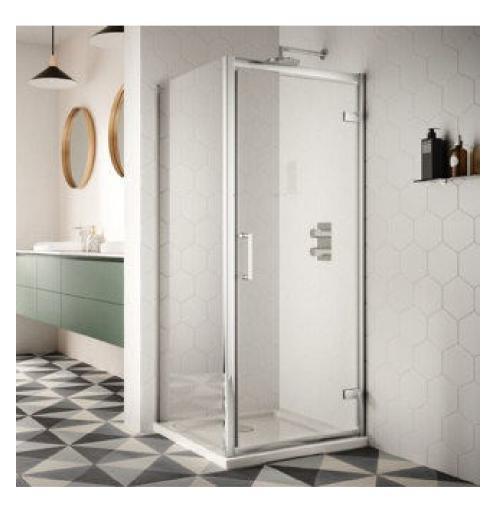

#### Crosswater Design 8 hinged door

- 700mm hinged door and inline panel DHDSC0700
- Silver
- 8mm glass
- For niche (no side panel)
- Boxed new
- Tray and shower controls not included

Retail Price was: £725 inc Vat

#### Crosswater Design 8 side panel

- 800mm side panel DSPSC0800
- Silver
- 8mm glass
- Can be used on own or with design door
- Boxed new
- Tray and shower controls not included

Retail Price was: £385 inc Vat