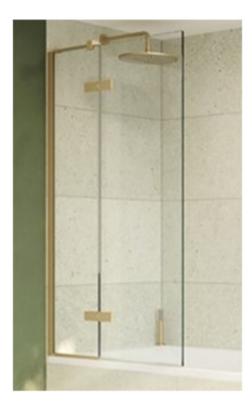

#### Crosswater Optix

- 800mm side panel
- OXBDFC0900L
- Brushed brass
- 10mm glass
- Lefthand
- Boxed new

Selling Price now -

50% off: £395 INC VAT

- 800mm side panel OXSLSPFC0800
- Brushed brass
- 10mm glass
- Can be used on own or with Optix slider (OXSLFC)
- Boxed new

Retail Price was: £795 inc Vat

Selling Price now –

60% off: £320 INC VAT