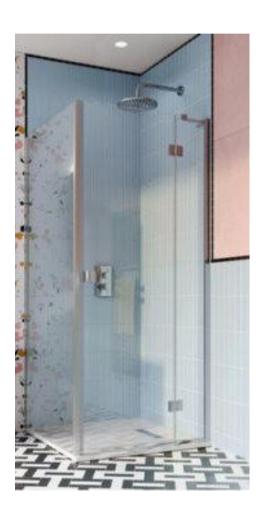

#### Aqata Minimalist 700mm walk around panel

- MSS700
- Chrome
- 8mm glass
- Ex display

Retail Price was: £640 Inc Vat

Selling Price now -

85% off: £96 INC VAT