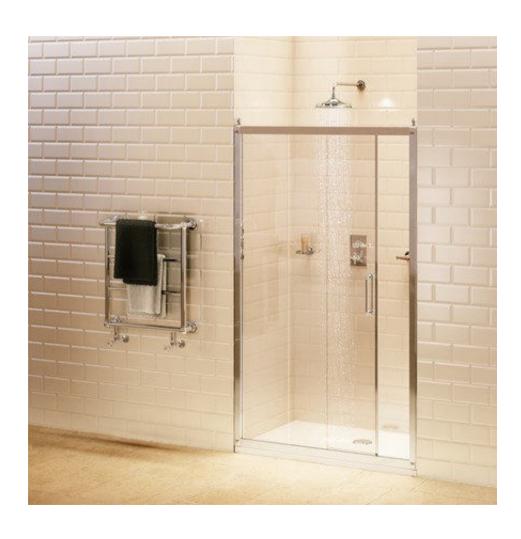

#### Burlington – 1200 softclose slider shower door

- Burlington
- 1200 Slider
- Soft close
- Chrome
- C7S
- Ex-display
- Shower valve head and tray are not included
- PURCHASER TO DISMANTLE

Retail Price was: £960 inc Vat

Selling Price now -

70% off: £288 INC VAT

On display in Marlborough 38500