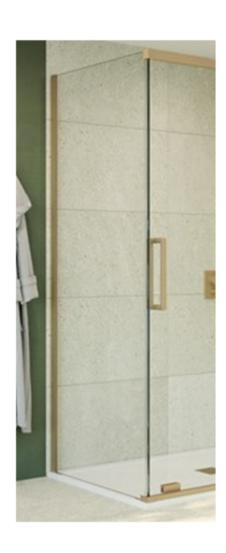

#### Aqata Minimalist 700mm walk around panel

- MSS700
- Chrome
- 8mm glass
- Ex display

Retail Price was: £640 Inc Vat

Selling Price now -

85% off: £96 INC VAT