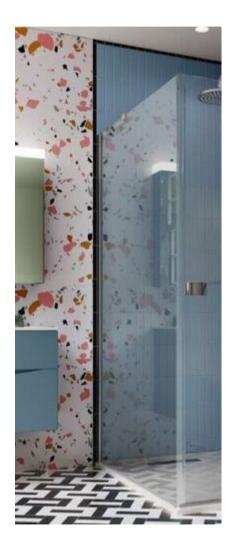

#### Crosswater Design 8 hinged door

- 700mm hinged door and inline panel DHDSC0700
- Silver
- 8mm glass
- For niche (no side panel)
- Boxed new
- Tray and shower controls not included

Retail Price was: £725 inc Vat

Selling Price now -

70% off: £210 INC VAT