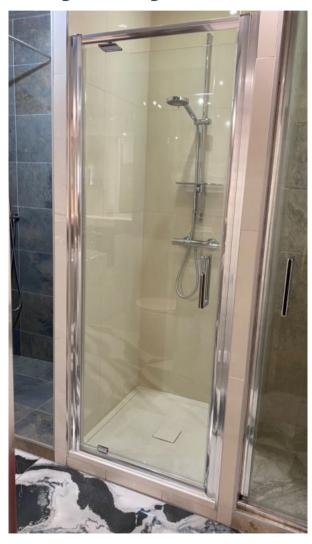

#### Sommer 8 Hinge Door 700mm (650-690mm)

- 700x1900mm
- Chrome fittings
- 8mm glass
- SOE20
- Boxed new
- Door only
- Cancelled order

Retail Price was: £486 inc Vat

Selling Price now -

70% off: £145 INC VAT