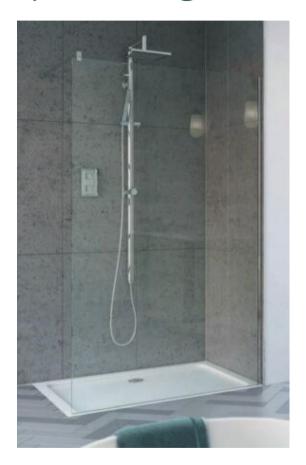

#### Aqata Minimalist 700mm walk around panel

- MSS700
- Chrome
- 8mm glass
- Ex display

Retail Price was: £640 Inc Vat

Selling Price now -

85% off: £96 INC VAT