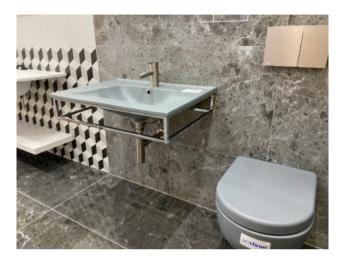

#### Crosswater Waldorf 150cm console basin only

- Wasbasin 150 console basin 2 x 3TH WF1503SCW
- Washbasin Console 150 chrome WF150X81C
- No overflow covers
- No taps
- Discontinued item

Retail Price was: £3175 inc Vat Selling Price now - 80% off: £635 INC VAT