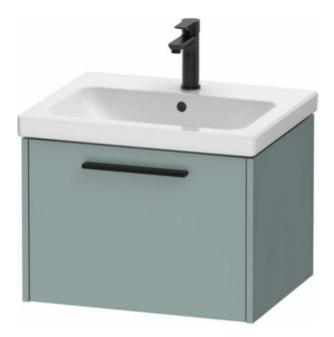

- Washbasin D-Code 600mm white with overflow, 1th 2399600002
- Wall mounted vanity unit, 1 drawer Fjord Green DC46650BDHG0000
- D-Code Single Lever Basin Mixer, Medium Black Matt DC1023002046
- Push Open Waste Black Matt 0050520046
- Wall Hung WC Pan 25130900002
- Seat & Cover, Slow Close 0028190000

Retail Price was: £1197 inc Vat (with wall hung wc £1218 inc Vat)

Selling Price now - 40% off: £718 INC VAT (with wall hung wc £731 inc Vat)

In stock in Swindon - only I set available