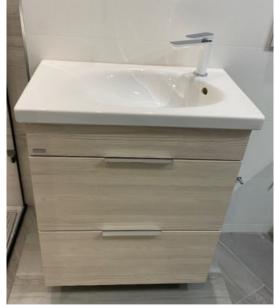

#### Burlington 120cm basin and brassware set - Jet Black/chrome

- Edwardian Basin 120cm \* jet \* 3 TH B19 3TH JET & basin stand for B19 - T51CHR
- Kensington 3th basin mixer with puw chrome/black -KE12bla - Round bottom basin bottle trap - W14
- basin shut off valves with black indices (pair) W28 BLA
- back to wall pan jet P14 JET soft close black toilet seat -S40

Retail Price was: £3750 inc Vat Selling Price now - 70% off: £1100 INC VAT