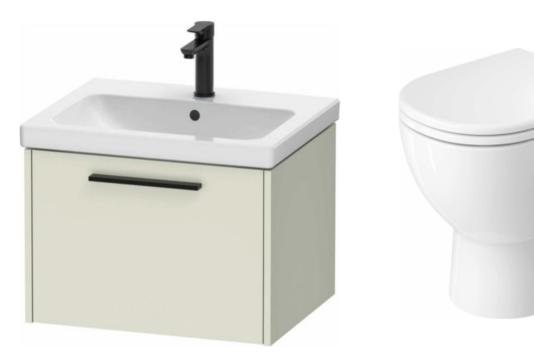

# **D-Code** New design – introductory offer

Or Wall hung WC - 25130900002

- Washbasin D-Code 600mm white with overflow, 1th 2399600002
- Wall mounted vanity unit, 1 drawer Pale Green DC46650BDHH0000
- D-Code Single Lever Basin Mixer, Medium Black Matt DC1023002046
- Push Open Waste Black Matt 0050520046
- Floorstanding WC Pan 20370900002
- Seat & Cover, Slow Close 0028190000

Retail Price was: £1218 inc Vat (with wall hung wc £1197 inc Vat)

Selling Price now - 40% off: £731 INC VAT (with wall hung wc £718 inc Vat)

In stock in Swindon - only I set available

Or Floorstanding WC - 20370900002

- Washbasin D-Code 600mm white with overflow, 1th 2399600002
- Wall mounted vanity unit, 1 drawer Fjord Green DC46650BDHG0000
- D-Code Single Lever Basin Mixer, Medium Black Matt DC1023002046
- Push Open Waste Black Matt 0050520046
- Wall Hung WC Pan 25130900002
- Seat & Cover, Slow Close 0028190000

Retail Price was: £1197 inc Vat (with wall hung wc £1218 inc Vat)

Selling Price now - 40% off: £718 INC VAT (with wall hung wc £731 inc Vat)

In stock in Swindon - only I set available