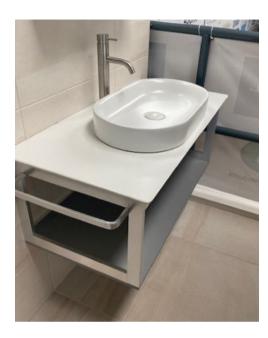

# Catalano 100cm Horizon Vanity Unit

- 60cm sit on basin, satin white 1 Taphole- CA160AHZBM
- Ceramic basin waste with fixing plate, satin white CA5PIPCBM
- 100cm ceramic top, satin white CA1PC10050BM
- Fixing kit CAZ3442
- 100cm wall hung support frame, inox CA5S1005000
- towel rail, matt Inox CA5PLST00
- Tap is QTOO solid stainless steel not included

Retail Price was: £2975 inc Vat Selling Price now - 60% off: £1200 INC VAT

On display in Marlborough 1320000