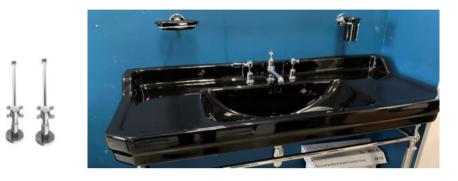

#### Burlington 120cm basin and brassware set - Jet Black/chrome

- Edwardian Basin 120cm \* jet \* 3 TH B19 3TH JET & basin stand for B19 - T51CHR
- Kensington 3th basin mixer with puw chrome/black -KE12bla - Round bottom basin bottle trap - W14
- basin shut off valves with black indices (pair) W28 BLA
- back to wall pan jet P14 JET soft close black toilet seat -S40

Retail Price was: £3750 inc Vat Selling Price now - 70% off: £1100 INC VAT