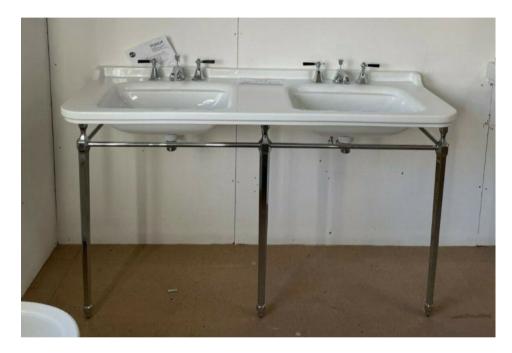

#### Crosswater Waldorf 150cm console basin only

- Wasbasin 150 console basin 2 x 3TH WF1503SCW
- Washbasin Console 150 chrome WF150X81C
- No overflow covers
- No taps
- Discontinued item

Retail Price was: £3175 inc Vat Selling Price now - 80% off: £635 INC VAT