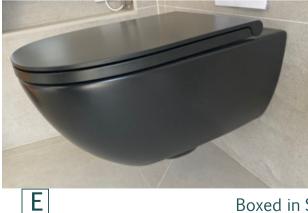

### Flaminia Pass basin, Fold tap & IO 2.0 WC

- Rim-wall hung pan Graphite- 18118GRA
- Soft close seat Graphite- IOCW077GRA
- 40x22 wall hung Basin 1th Graphite PS40LDGRA
- Tap not included
- Waste not included
- Bottle trap not included

Retail Price was: £1120 inc Vat Selling Price now - 60% off: £450 INC VAT

Boxed in Swindon 60500