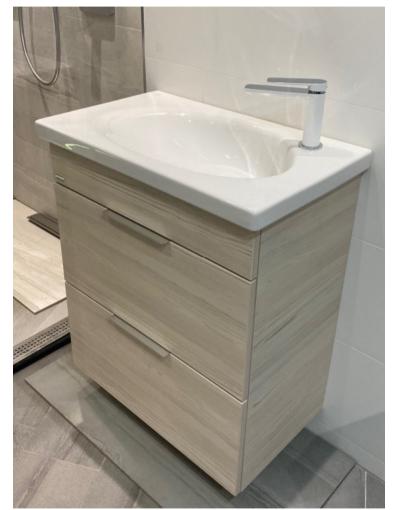

## Jika Mio Basin and Unit

- 57x44.5x59cm Vanity unit in ASH 40J714.401.342 AS
- 60x45x15cm Washbasin 812713.000.104
- Crosswater Pier Basin Monobloc white & chrome PI110DNW
- Universal basin waste chrome PRO0260V+
- Selling to make room for new ranges

Retail Price was: £1070 inc Vat Selling Price now – over 60% off: £428 INC VAT

On display in Swindon 76000