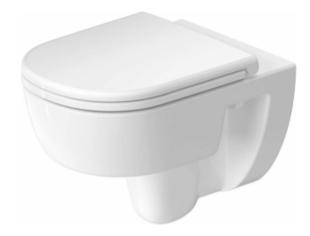

# **D-Code** New design – introductory offer

Or Wall hung WC - 25130900002

- Washbasin D-Code 600mm white with overflow, 1th 2399600002
- Wall mounted vanity unit, 1 drawer Pale Green DC46650BDHH0000
- D-Code Single Lever Basin Mixer, Medium Black Matt DC1023002046
- Push Open Waste Black Matt 0050520046
- Floorstanding WC Pan 20370900002
- Seat & Cover, Slow Close 0028190000

Retail Price was: £1218 inc Vat (with wall hung wc £1197 inc Vat)

Selling Price now - 40% off: £731 INC VAT (with wall hung wc £718 inc Vat)

In stock in Swindon - only I set available

Or Floorstanding WC - 20370900002