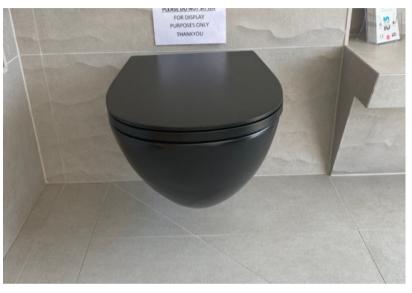

### Flaminia Pass basin, Fold tap & IO 2.0 WC

- Rim-wall hung pan Graphite- 18118GRA
- Soft close seat Graphite- IOCW077GRA
- 40x22 wall hung Basin 1th Graphite PS40LDGRA
- Tap not included
- Waste not included
- Bottle trap not included

Retail Price was: £1120 inc Vat Selling Price now - 60% off: £450 INC VAT

Boxed in Swindon 60500