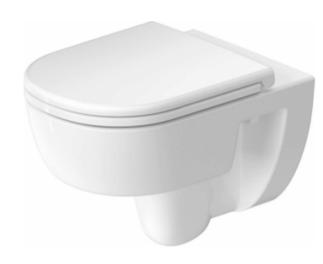

# **D-Code** New design – introductory offer

Or Wall hung WC - 25130900002

- Washbasin D-Code 600mm white with overflow, 1th 2399600002
- Wall mounted vanity unit, 1 drawer Pale Green DC46650BDHH0000
- D-Code Single Lever Basin Mixer, Medium Black Matt DC1023002046
- Push Open Waste Black Matt 0050520046
- Floorstanding WC Pan 20370900002
- Seat & Cover, Slow Close 0028190000

Retail Price was: £1218 inc Vat (with wall hung wc £1197 inc Vat)

Selling Price now - 40% off: £731 INC VAT (with wall hung wc £718 inc Vat)

In stock in Swindon - only I set available

Or Floorstanding WC - 20370900002