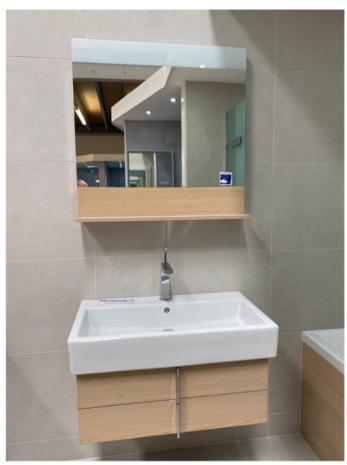

## Duravit Vero Vanity, Mirror Axor Tap

- Washbasin 80cm 1th 454800 •
- Vanity Unit 29.8x75x43.1cm Oak veneer VE620607171 (discontinued item) •
- Mirror with shelf below Oak veneer VE730207171 (discontinued item) •
- AX Citterio Basin Mixer w/o puw 180mm chrome 3903200 •
- Basin waste, push open, chrome 5010 •

Retail Price was: £3940 inc Vat Selling Price now - 70% off: £1182 INC VAT

E

On display in Marlborough 17340000