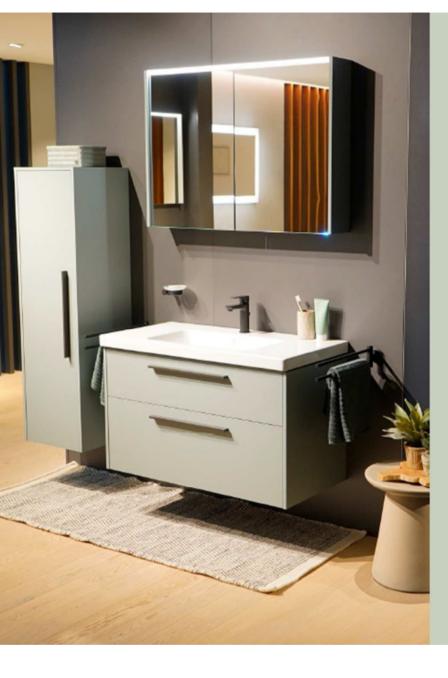

# **D-Code** New design – introductory offer

Or Wall hung WC - 25130900002

- Washbasin D-Code 600mm white with overflow, 1th 2399600002
- Wall mounted vanity unit, 1 drawer Pale Green DC46650BDHH0000
- D-Code Single Lever Basin Mixer, Medium Black Matt DC1023002046
- Push Open Waste Black Matt 0050520046
- Floorstanding WC Pan 20370900002
- Seat & Cover, Slow Close 0028190000

Retail Price was: £1218 inc Vat (with wall hung wc £1197 inc Vat)

Selling Price now - 40% off: £731 INC VAT (with wall hung wc £718 inc Vat)

In stock in Swindon - only I set available

Or Floorstanding WC - 20370900002

- Washbasin D-Code 600mm white with overflow, 1th 2399600002
- Wall mounted vanity unit, 1 drawer Fjord Green DC46650BDHG0000
- D-Code Single Lever Basin Mixer, Medium Black Matt DC1023002046
- Push Open Waste Black Matt 0050520046
- Wall Hung WC Pan 25130900002
- Seat & Cover, Slow Close 0028190000

Retail Price was: £1197 inc Vat (with wall hung wc £1218 inc Vat)

Selling Price now - 40% off: £718 INC VAT (with wall hung wc £731 inc Vat)

In stock in Swindon - only I set available