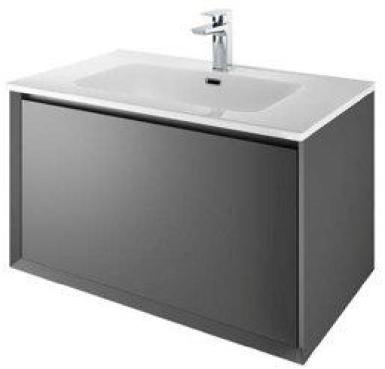

#### Crosswater Waldorf 150cm console basin only

- Wasbasin 150 console basin 2 x 3TH WF1503SCW
- Washbasin Console 150 chrome WF150X81C
- No overflow covers
- No taps
- Discontinued item

Retail Price was: £3175 inc Vat Selling Price now - 80% off: £635 INC VAT