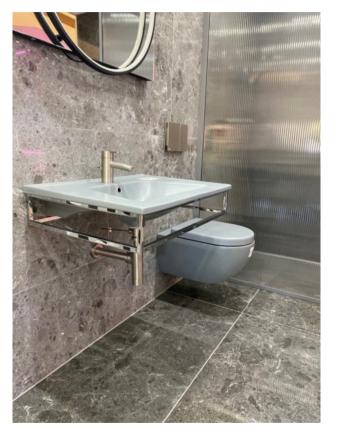

### Flaminia Bloom basin, frame & WC

- 700x515mm basin 1 tap hole Lava Grey BM70L
- frame for BM70L basin in polished stainless BM70S
- APP go clean wall hung pan, Lava grey AP118GGLA
- APP Soft close WC seat Lava Grey QKCW03GLA
- Tap and waste not included

On display in Marlborough 117500