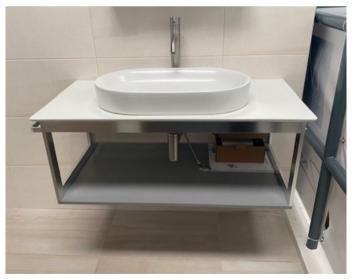

# Catalano 100cm Horizon Vanity Unit

- 60cm sit on basin, satin white 1 Taphole- CA160AHZBM
- Ceramic basin waste with fixing plate, satin white CA5PIPCBM
- 100cm ceramic top, satin white CA1PC10050BM
- Fixing kit CAZ3442
- 100cm wall hung support frame, inox CA5S1005000
- towel rail, matt Inox CA5PLST00
- Tap is QTOO solid stainless steel not included

Retail Price was: £2975 inc Vat Selling Price now - 60% off: £1200 INC VAT

On display in Marlborough 1320000