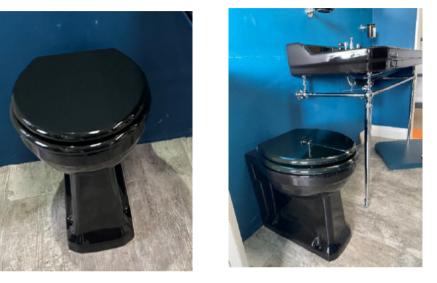

#### Burlington 120cm basin and brassware set - Jet Black/chrome

- Edwardian Basin 120cm \* jet \* 3 TH B19 3TH JET & basin stand for B19 - T51CHR
- Kensington 3th basin mixer with puw chrome/black -KE12bla - Round bottom basin bottle trap - W14
- basin shut off valves with black indices (pair) W28 BLA
- back to wall pan jet P14 JET soft close black toilet seat -S40

Retail Price was: £3750 inc Vat Selling Price now - 70% off: £1100 INC VAT