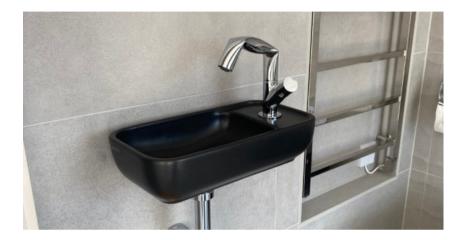

### Flaminia Pass basin, Fold tap & IO 2.0 WC

- Rim-wall hung pan Graphite- 18118GRA
- Soft close seat Graphite- IOCW077GRA
- 40x22 wall hung Basin 1th Graphite PS40LDGRA
- Tap not included
- Waste not included
- Bottle trap not included

Retail Price was: £1120 inc Vat Selling Price now - 60% off: £450 INC VAT

Boxed in Swindon 60500