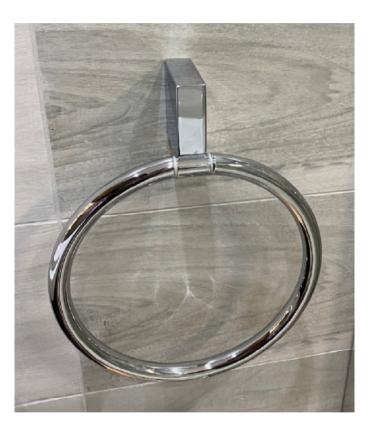

- Classic Edwardian 254mm towel rail – nickel
- LB4947NK
- Boxed, New

Retail Price was: £132 Inc Vat each Selling Price now – 40 % off: £79 INC VAT

- toothbrush holder chrome
- 387001022
- Boxed, New

Retail Price was: £112 Inc Vat Selling Price now – 80% off: £22 INC VAT