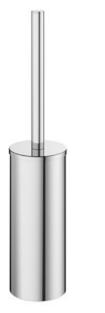

# Crosswater accessories

- MPRO Wc brush chrome– PRO25C
- Current model
- Boxed new

Retail Price was: £139.00 Inc Vat Selling Price now 50% off: £69 INC VAT