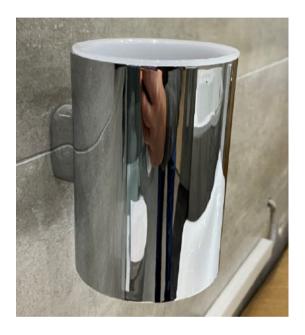

- Classic Edwardian 254mm towel rail – nickel
- LB4947NK
- Boxed, New

Retail Price was: £132 Inc Vat each Selling Price now – 40 % off: £79 INC VAT

- toothbrush holder chrome
- 387001022
- Boxed, New

Retail Price was: £112 Inc Vat Selling Price now – 80% off: £22 INC VAT