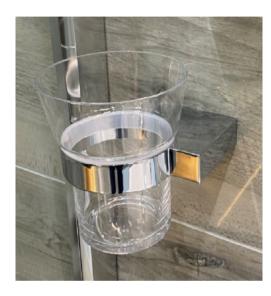

# Vado

Retail Price was: £65 Inc Vat Selling Price now - 60% off: £26 INC VAT

- medium wire basket chrome
- BAS-2002-C/P
- Ex-display
- In stock in Swindon

- 3/8"/10mm isolating valve chrome
- PEX221
- Boxed new
- X3 in stock