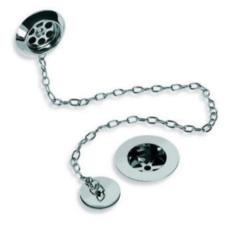

#### Lefroy Brooks Miscellaneous

- Lefroy Brooks
- Classic stowaway bath waste with overflow, plug & chain - chrome
- LB1377CP

•

• Boxed, New

Retail Price was: £106 Inc Vat each Selling Price now – 50 % off: £53 INC VAT