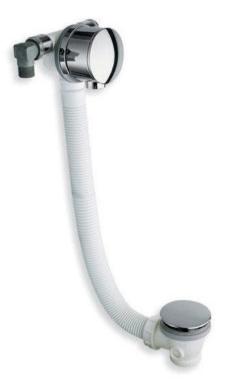

Retail Price was:£89 Inc Vat Selling Price now 60% off: £35 INC VAT

- MPRO bath filler with click clack waste
- Brushed Stainless Steel
- 1 x PRO0355V+ (standard)
- Current model
- 1 x PRO0260V (Extended)
- discontinued model
- Boxed new

Retail Price was: £419 Inc Vat Selling Price now – 40% off: £250 INC VAT

- Bath Pop-up-Waste
- Current model
- Boxed new

Retail Price was: £65 Inc Vat Selling Price now 50% off: £32 INC VAT

Stock in Swindon