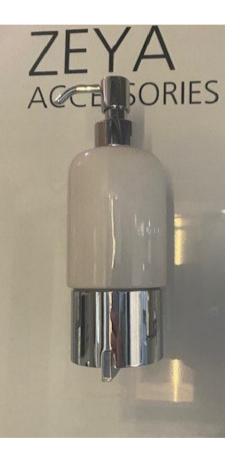

# **Crosswater Accessories**

- Zeya Soap dispenser Chrome - ZE011C
- Discontinued

Retail Price was: £89 Inc Vat Selling Price now 70% off: £26 INC VAT