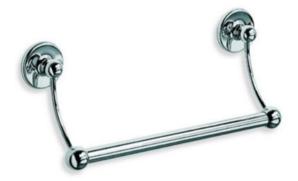

- Classic Edwardian 254mm towel rail – nickel
- LB4947NK
- Boxed, New

Retail Price was: £132 Inc Vat each Selling Price now – 40 % off: £79 INC VAT

- toothbrush holder chrome
- 387001022
- Boxed, New

Retail Price was: £112 Inc Vat Selling Price now – 80% off: £22 INC VAT