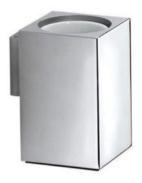

- Classic Edwardian 254mm towel rail – nickel
- LB4947NK
- Boxed, New

Retail Price was: £132 Inc Vat each Selling Price now – 40 % off: £79 INC VAT

- toothbrush holder chrome
- 387001022
- Boxed, New

Retail Price was: £112 Inc Vat Selling Price now – 80% off: £22 INC VAT