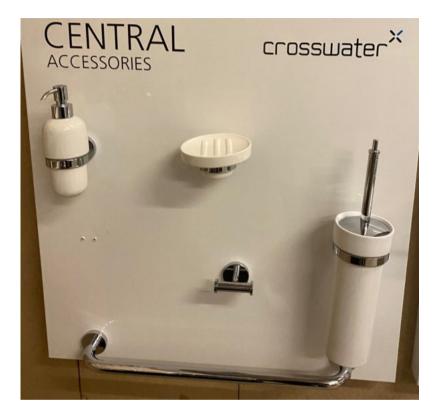

Retail Price was: £149 Inc Vat Selling Price now 60% off: £60 INC VAT

- MPRO bath filler with click clack waste
- chrome
- 1 x PRO0350C
- Current model
- EX DISPLAY
- Boxed No instructions

- As displayed with board
- Current model
- EX DISPLAY

- As displayed with board
- Current model
- EX DISPLAY

Retail Price was: £450 Inc Vat Selling Price now 60% off: £180 INC VAT

- As displayed with board
- Current model
- EX DISPLAY

Retail Price was: £310 Inc Vat Selling Price now 60% off: £124 INC VAT