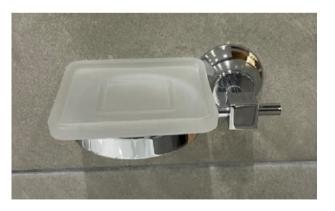

# **Crosswater Accessories**

- Zeya Soap dispenser Chrome - ZE011C
- Discontinued

Retail Price was: £89 Inc Vat Selling Price now 70% off: £26 INC VAT