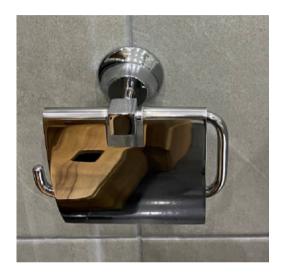

## Vitra Nest Accessories

- As shown sold as set
- Discontinued model

Retail Price was: £276 Inc Vat Selling Price now - 70% off: £83 INC VAT On display at Marlborough