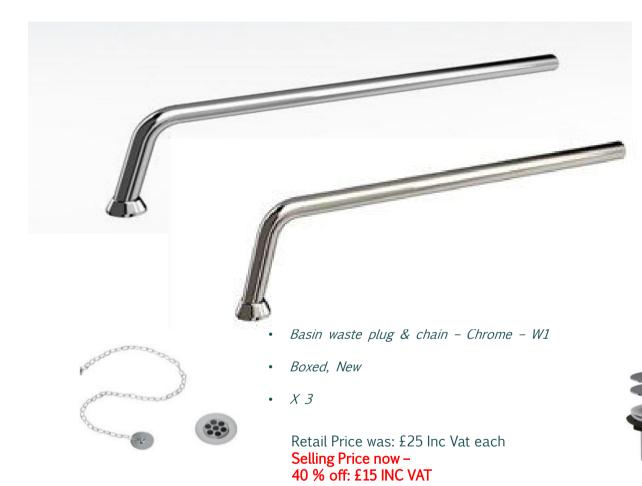

#### Lefroy Brooks Miscellaneous

- Lefroy Brooks
- Classic stowaway bath waste with overflow, plug & chain - chrome
- LB1377CP

•

• Boxed, New

Retail Price was: £106 Inc Vat each Selling Price now – 50 % off: £53 INC VAT