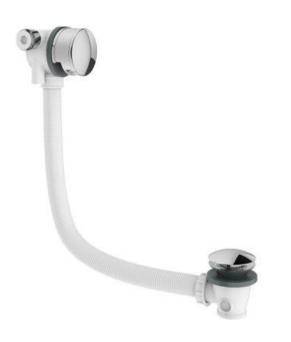

Retail Price was:£89 Inc Vat Selling Price now 60% off: £35 INC VAT

- MPRO bath filler with click clack waste
- Brushed Stainless Steel
- 1 x PRO0355V+ (standard)
- Current model
- 1 x PRO0260V (Extended)
- discontinued model
- Boxed new

Retail Price was: £419 Inc Vat Selling Price now – 40% off: £250 INC VAT

- Bath Pop-up-Waste
- Current model
- Boxed new

Retail Price was: £65 Inc Vat Selling Price now 50% off: £32 INC VAT

Stock in Swindon