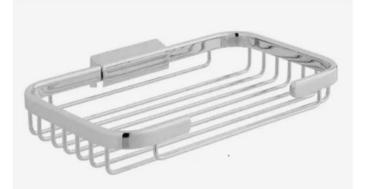

# Vado

Retail Price was: £65 Inc Vat Selling Price now - 60% off: £26 INC VAT

- medium wire basket chrome
- BAS-2002-C/P
- Ex-display
- In stock in Swindon

- 3/8"/10mm isolating valve chrome
- PEX221
- Boxed new
- X3 in stock