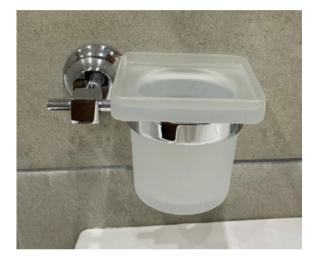

- Classic Edwardian 254mm towel rail – nickel
- LB4947NK
- Boxed, New

Retail Price was: £132 Inc Vat each Selling Price now – 40 % off: £79 INC VAT

- toothbrush holder chrome
- 387001022
- Boxed, New

Retail Price was: £112 Inc Vat Selling Price now – 80% off: £22 INC VAT