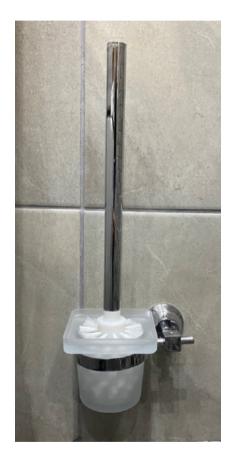

# Crosswater accessories

- MPRO Wc brush chrome– PRO25C
- Current model
- Boxed new

Retail Price was: £139.00 Inc Vat Selling Price now 50% off: £69 INC VAT