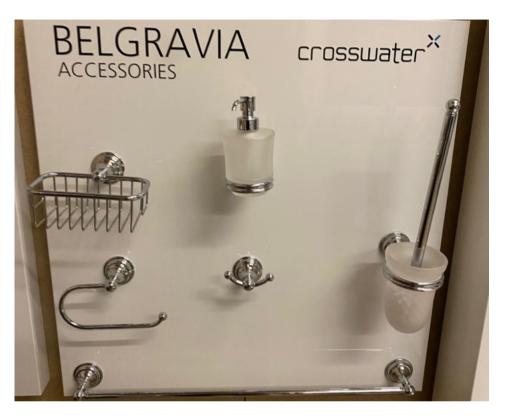

# **Crosswater Accessories**

- Zeya Soap dispenser Chrome - ZE011C
- Discontinued

Retail Price was: £89 Inc Vat Selling Price now 70% off: £26 INC VAT