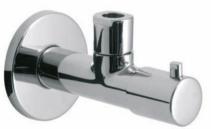

# Vado

Retail Price was: £65 Inc Vat Selling Price now - 60% off: £26 INC VAT

- medium wire basket chrome
- BAS-2002-C/P
- Ex-display
- In stock in Swindon

- 3/8"/10mm isolating valve chrome
- PEX221
- Boxed new
- X3 in stock