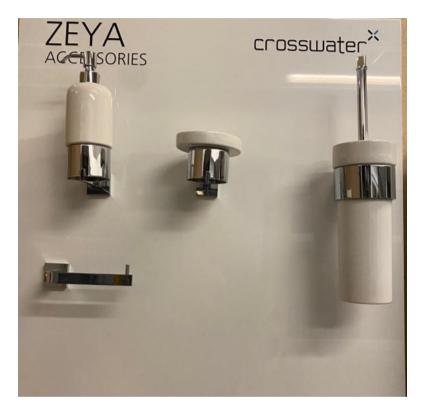

# **Crosswater Accessories**

- Zeya Soap dispenser Chrome - ZE011C
- Discontinued

Retail Price was: £89 Inc Vat Selling Price now 70% off: £26 INC VAT