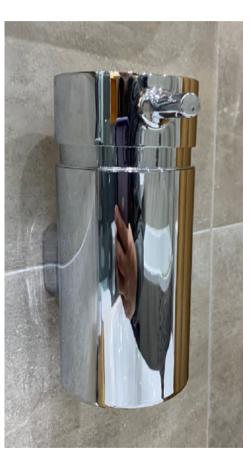

# **Crosswater Accessories**

- Zeya Soap dispenser Chrome - ZE011C
- Discontinued

Retail Price was: £89 Inc Vat Selling Price now 70% off: £26 INC VAT