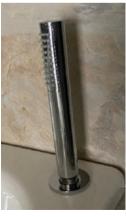

- Followme rim mounted Handset
- SK812C
- Boxed new, current model

Retail Price was: £370 Inc Vat

Selling Price now - 50% off: £185 INC VAT

- · Waldorf handset only
- · White and chrome
- WFHANDSET\_W
- Boxed new