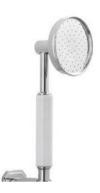

#### Vado

- Aquablade Head & Arm 150mm
   (6") Diameter
- chrome
- AQB-RO/15/SA-C/P
- Boxed new

Retail Price was: £175 Inc Vat

Selling Price now - 60% off: £70 INC VAT

- Deck Mounted Shower handset with escutcheon (inc Waste drain)
- WG-CAPTURE/ZOO-C/P
- Boxed new
- Discontinued model

Retail Price was: £195

Inc Vat

Selling Price now - 60%

off: £78 INC VAT