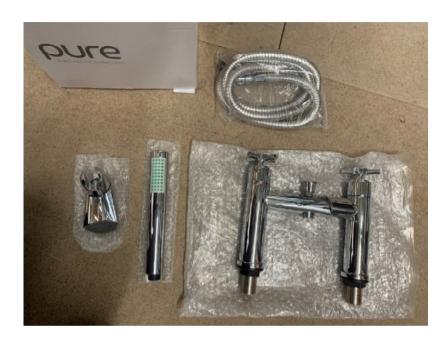

#### Britten Pure Minimal

- Bath shower mixers Chrome M1310
- Boxed, New
- X6
- discontinued

Retail Price was: £125 Inc Vat

Selling Price now – 60% off: £50 INC VAT