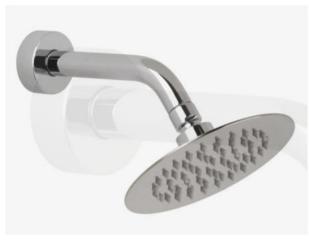

#### On display at Swindon

- Glide Showerhead 300 x 200mm Chrome
- Arm not included
- Image is square version and not discontinued
- · Rectangular Discontinued

Retail Price was: £200 Inc Vat Selling Price now - 70% off: £60 INC VAT