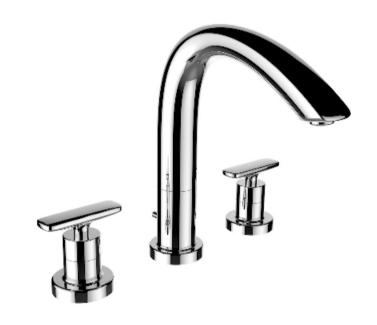

#### Burlington Brassware

- Quarter turn 3th basin tap with pop up waste (no handles)
- Brushed nickel
- Boxed, New
- Requires handles (shown here Claremont T1 + £65 RRP)
- Other tap head options available

Retail Price was: £349.00 inc Vat

Selling Price now -

50% off: £175 INC VAT