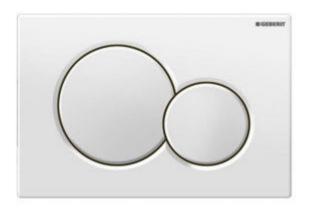

#### Geberit Flush Plates

- Omega 30
- 115.080.KH.1
- gloss chrome/matt chrome/gloss chrome
- Boxed new
- 4 in stock

Retail Price was: £175 Inc Vat

Selling Price now - 60% off: £70 INC VAT

- Sigma 50
- 115.788.JM.2
- Mustang Slate
- Boxed new
- 1 x in stock