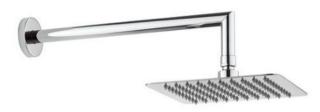

#### On display at Swindon

- Glide Showerhead 300 x 200mm Chrome
- Arm not included
- Image is square version and not discontinued
- · Rectangular Discontinued

Retail Price was: £200 Inc Vat Selling Price now - 70% off: £60 INC VAT