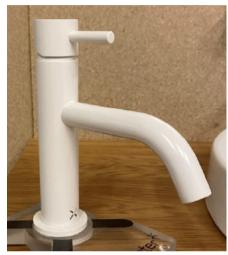

#### Crosswater Mpro White

- Mono basin tap in white
- PRO110DNW
- slotted waste in white
- BSW0103GW+
- On display in Swindon
- Discontinued Colour

Retail Price was: £424 Inc Vat Selling Price now – 70% off: £127 INC VAT

- · Mono basin tap in white
- PRO110DNW
- Ex display in stock
- Waste available to order, not included
- Discontinued Colour

Retail Price was: £279 Inc Vat Selling Price now – 70% off: £84 INC VAT

• Shower slide rail kit