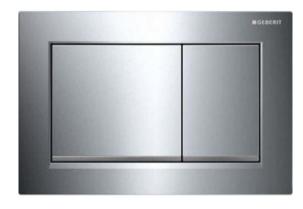

#### Geberit Flush Plates

- Omega 30
- 115.080.KH.1
- gloss chrome/matt chrome/gloss chrome
- Boxed new
- 4 in stock

Retail Price was: £175 Inc Vat

Selling Price now - 60% off: £70 INC VAT

- Sigma 50
- 115.788.JM.2
- Mustang Slate
- Boxed new
- 1 x in stock