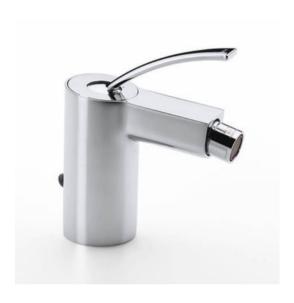

### Roca Moai tap set

- Extended basin mixer chrome A5A3446C00
- Bidet mixer with puw- chrome A5A6046C00
- Boxed new
- Discontinued item

Retail Price was: £655 Inc Vat

Selling Price now - Over 70% off: £195 INC VAT