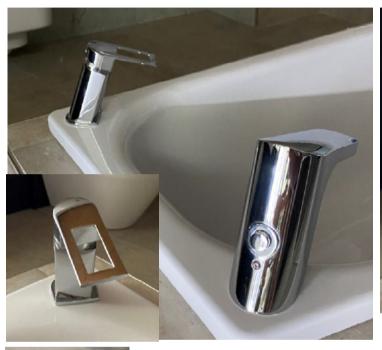

#### Hansgrohe taps

- Talis Select S Basin mixer
- with pop-up waste
- Boxed new

In stock in Swindon

- 71750000
- In stock Boxed new

Ε

Retail Price was: £255 Inc Vat Selling Price now - 50% off: £127 INC VAT