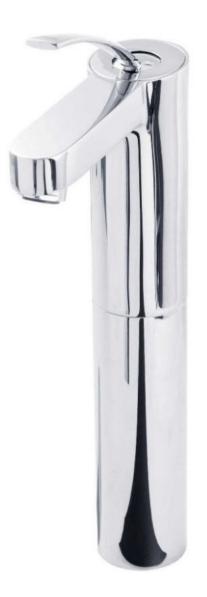

#### Laufen Curve Prime basin tap

- 3 th basin mono tap with waste chrome 3.1270.3
- Ex display boxed
- Discontinued item

Retail Price was: £744 Inc Vat Selling Price now - Over 70% off: £220 INC VAT

Stock in Swindon