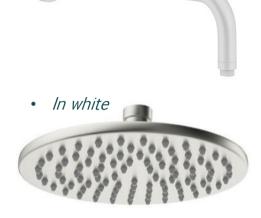

#### On display at Swindon

- Glide Showerhead 300 x 200mm Chrome
- Arm not included
- Image is square version and not discontinued
- · Rectangular Discontinued

Retail Price was: £200 Inc Vat Selling Price now - 70% off: £60 INC VAT