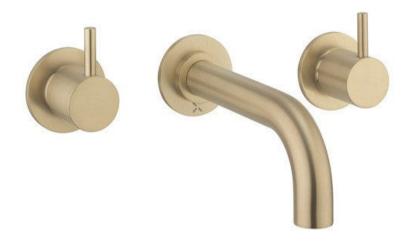

#### Crosswater Mpro bath taps

- Mpro Bath 3 hole set
- Brushed Brass
- PRO330WF
- Cancelled order
- Boxed new

Retail Price was: £469 Inc Vat

Selling Price now - 50% off: £234 INC VAT

Retail Price was: £179 Inc Vat

Selling Price now - 50% off: £89 INC VAT