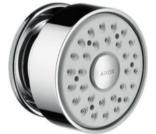

- Focus Pillar tap 70 for cold water without waste
- 31130000
- Boxed new
- Cancelled order
- Commercial applications

- Body shower 1jet
- Axor brand
- 28464000
- New in stock

- Waste set non-closing for wash basins
- Chrome
- 30898318(50001000)
- Boxed new
- 3 x available

Retail Price was: £117 Inc Vat Selling Price now – 60% off: £47 INC VAT

Additional jets @ 25% off

Retail Price was: £71 Inc Vat each
Selling Price now - 70% off: £21 INC VAT

 $E_{all}$ 