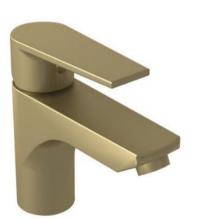

#### Crosswater Mpro White

- Mono basin tap in white
- PRO110DNW
- slotted waste in white
- BSW0103GW+
- On display in Swindon
- Discontinued Colour

Retail Price was: £424 Inc Vat Selling Price now – 70% off: £127 INC VAT

- · Mono basin tap in white
- PRO110DNW
- Ex display in stock
- Waste available to order, not included
- Discontinued Colour

Retail Price was: £279 Inc Vat Selling Price now – 70% off: £84 INC VAT

• Shower slide rail kit