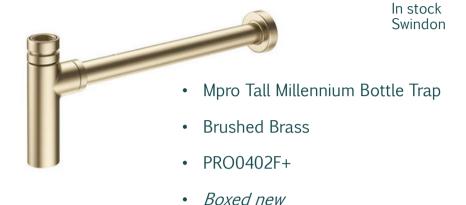

#### Crosswater Mpro bath taps

- Mpro Bath 3 hole set
- Brushed Brass
- PRO330WF
- Cancelled order
- Boxed new

Retail Price was: £469 Inc Vat

Selling Price now - 50% off: £234 INC VAT

Retail Price was: £179 Inc Vat

Selling Price now - 50% off: £89 INC VAT