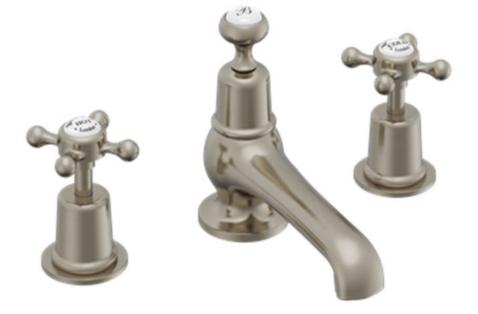

#### Burlington Brassware

- Quarter turn 3th basin tap with pop up waste (no handles)
- Brushed nickel
- Boxed, New
- Requires handles (shown here Claremont T1 + £65 RRP)
- Other tap head options available

Retail Price was: £349.00 inc Vat

Selling Price now -

50% off: £175 INC VAT