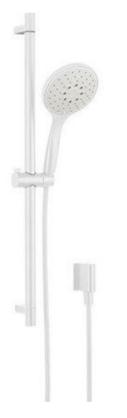

- · Mono basin tap in white
- PRO110DNW
- Ex display in stock
- Waste available to order, not included
- Discontinued Colour

Retail Price was: £279 Inc Vat Selling Price now – 70% off: £84 INC VAT

• Shower slide rail kit