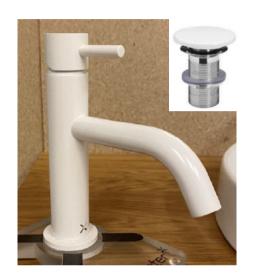

#### Crosswater Mpro White

- Mono basin tap in white
- PRO110DNW
- slotted waste in white
- BSW0103GW+
- On display in Swindon
- Discontinued Colour

Retail Price was: £424 Inc Vat Selling Price now – 70% off: £127 INC VAT

- · Mono basin tap in white
- PRO110DNW
- Ex display in stock
- Waste available to order, not included
- Discontinued Colour

Retail Price was: £279 Inc Vat Selling Price now – 70% off: £84 INC VAT

• Shower slide rail kit