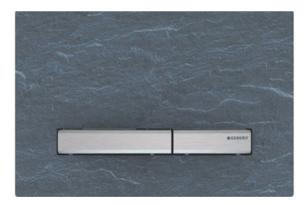

#### Geberit Flush Plates

- Omega 30
- 115.080.KH.1
- gloss chrome/matt chrome/gloss chrome
- Boxed new
- 4 in stock

Retail Price was: £175 Inc Vat

Selling Price now - 60% off: £70 INC VAT

- Sigma 50
- 115.788.JM.2
- Mustang Slate
- Boxed new
- 1 x in stock

Retail Price was: £515 Inc Vat

Selling Price now - 60% off: £206 INC VAT

In stock in Swindon