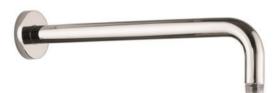

Retail Price was: £145 Inc Vat Selling Price now – 70% off: £44 INC VAT

- Traditional 310mm Shower Arm
- chrome
- Boxed new
- Cancelled order

Retail Price was: £119 Inc Vat Selling Price now – 50% off: £59 INC VAT