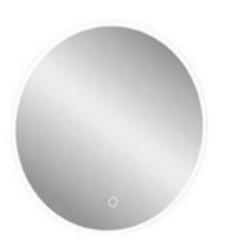

## Crosswater Infinity

- 50cm
- IF MIRROR
- Warm to daylight White light
- LED 3000k/6000k
- Touch Sensor switch
- Display item

Retail Price was: £455Inc Vat

Selling Price now – 55% off:

£205INC VAT

E On display in Marlborough 22500 Retail Price was: £310lnc Vat