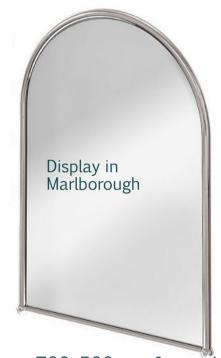

## Burlington Chrome Framed Mirrors

 700x500mm framed chrome – A11

700x500mm framed chrome – A9

Retail Price was: £288 Inc Vat Selling Price now – over 70% off: £86 INC VAT

 700x700mm framed chrome – A38

Retail Price was: £348 Inc Vat Selling Price now – over 70% off: £104.40 INC VAT