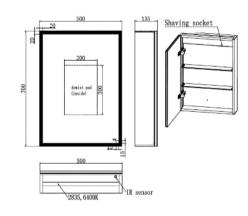

### RAK Pisces 50 lit mirror cabinet

- 50x70cm
- steam free
- charge socket
- mirrored sides
- Infared sensor switch
- Boxed new
- Current model

Retail Price was: £930 Inc Vat

Selling Price now - 60% off: £372 INC VAT