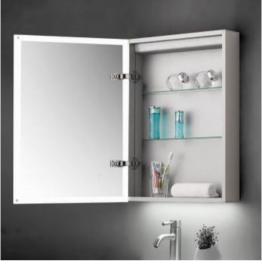

### RAK Pisces 50 lit mirror cabinet

- 50x70cm
- steam free
- charge socket
- mirrored sides
- Infared sensor switch
- Boxed new
- Current model

Retail Price was: £930 Inc Vat

Selling Price now - 60% off: £372 INC VAT