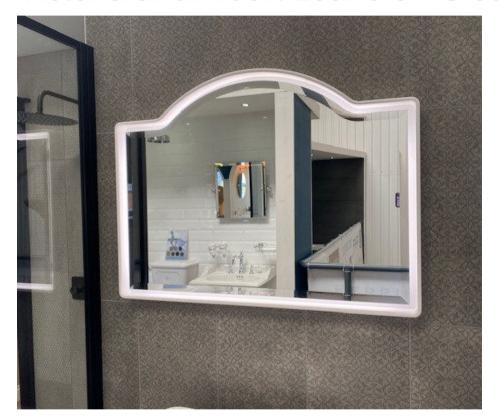

## Crosswater Infinity

- 50cm
- IF MIRROR
- Warm to daylight White light
- LED 3000k/6000k
- Touch Sensor switch
- Display item

Retail Price was: £455Inc Vat

Selling Price now – 55% off:

£205INC VAT

E On display in Marlborough 22500 Retail Price was: £310lnc Vat

Selling Price now – 55% off:

£140INC VAT

On display in
Marlborough
15500