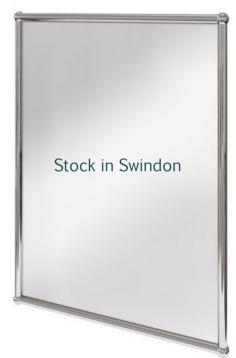

## Burlington Chrome Framed Mirrors

 700x500mm framed chrome – A11

700x500mm framed chrome – A9

Retail Price was: £288 Inc Vat Selling Price now – over 70% off: £86 INC VAT

 700x700mm framed chrome – A38

Retail Price was: £348 Inc Vat Selling Price now – over 70% off: £104.40 INC VAT

Retail Price was: £288 Inc Vat Selling Price now – over 70% off: £86 INC VAT

Stock in Swindon 46500