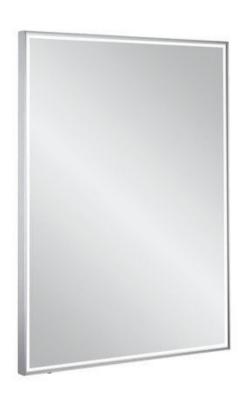

## Crosswater Mpro

- 60x80cm
- MP6080V
- 6W White light
- · Brushed stainless steel
- LED
- · Sensor switch
- Heated
- Display item