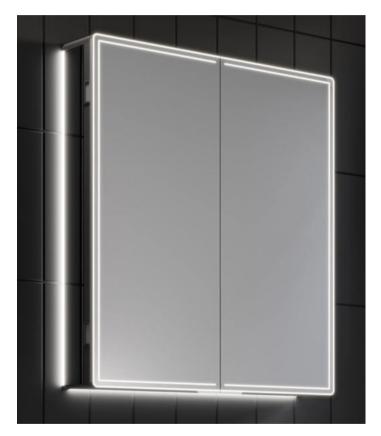

#### HIB Isoe 58cm Bathroom Cabinet

- W80xh70xd12.2cm
- 54400

- · Cool white LED illumination
- · Precision door illumination
- 2 pin integrated charging socket
- USB charging socket(s)
- Toothbrush charger\*
- Electric toothbrush head storage
- Double sided mirrored door(s)
- Heated pad in mirrored door(s)
- Mirrored sides
- Touch free operation
- Removable keep clean mat

Retail Price was: £1121 Inc Vat

Selling Price now - 45% off: £617 INC VAT