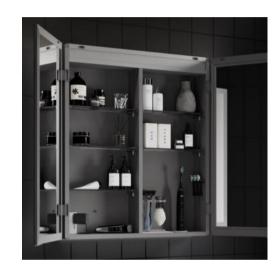

#### HIB Isoe 58cm Bathroom Cabinet

- W80xh70xd12.2cm
- 54400

- · Cool white LED illumination
- · Precision door illumination
- 2 pin integrated charging socket
- USB charging socket(s)
- Toothbrush charger\*
- Electric toothbrush head storage
- Double sided mirrored door(s)
- Heated pad in mirrored door(s)
- Mirrored sides
- Touch free operation
- Removable keep clean mat

Retail Price was: £1121 Inc Vat

Selling Price now - 45% off: £617 INC VAT