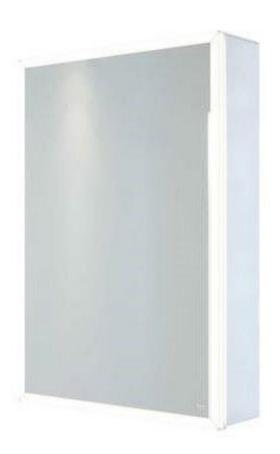

### RAK Pisces 50 lit mirror cabinet

- 50x70cm
- steam free
- charge socket
- mirrored sides
- Infared sensor switch
- Boxed new
- Current model

Retail Price was: £930 Inc Vat

Selling Price now - 60% off: £372 INC VAT