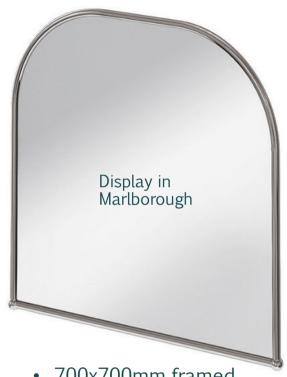

## Burlington Chrome Framed Mirrors

 700x500mm framed chrome – A11

700x500mm framed chrome – A9

Retail Price was: £288 Inc Vat Selling Price now – over 70% off: £86 INC VAT

 700x700mm framed chrome – A38

Retail Price was: £348 Inc Vat Selling Price now – over 70% off: £104.40 INC VAT