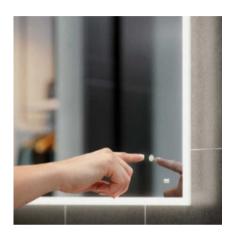

### RAK Pisces 50 lit mirror cabinet

- 50x70cm
- steam free
- charge socket
- mirrored sides
- Infared sensor switch
- Boxed new
- Current model

Retail Price was: £930 Inc Vat

Selling Price now - 60% off: £372 INC VAT