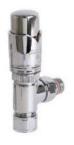

#### Bathroom brands Valve sets

Burlington Straight valve set chrome - R7 CHR

Retail Price was: £50 Inc Vat

Selling Price now - 40% off: £30 INC VAT

 Crosswater MPRO corner Set – Brushed Brass RADCORNERF (old code RADTRVCF)

Retail Price was: £245 Inc Vat

Selling Price now - 50% off: £122 INC VAT

Crosswater Pier corner TRV Set – chrome – RADVTRVC1C

Retail Price was: £90 Inc Vat

Selling Price now - 50% off: £45 INC VAT

- Crosswater round corner chrome valve set – chrome – radvc1
- X2 Ex display