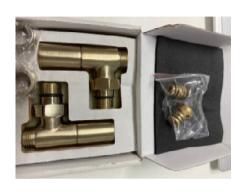

#### Valve sets

Diffusion Deluxe Angled valve set – Brushed Nickel – DIFDELAVBN

Vogue – Arne angled valve set – matt black VL003 15MMAP-ZMB-

Retail Price was: £135 Inc Vat

Selling Price now - 60% off: £54 INC VAT

Selling Price now - 60% off: £27 INC VAT

Bisque Staight thermostatic valveset antique brass - valve set36(J)

Zehnder TRV set chrome - VALVESET 37CR

- Zehnder TRV set double angled Righthand – chrome – VALVESET 11CR
- X1

Retail Price was: £357 Inc Vat Selling Price now - 60% off: £143 INC VAT Retail Price was: £244 Inc Vat

Selling Price now - 60% off: £97 INC VAT

Retail Price was: £310 Inc Vat Selling Price now - 60% off: £124 INC VAT