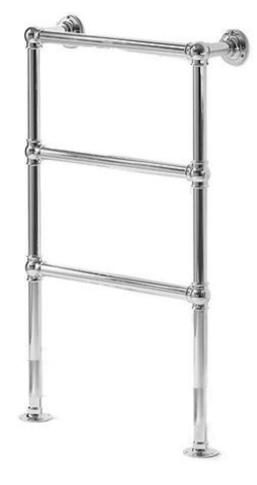

Selling Price now – over 55% off: £650 INC VAT

Bard & Brazier 5 BAR FLOOR MOUNTED LA FAYETTE- SEALED ELECTRIC -

Polished nickel – 155cm x 80cm SPE/045548NK

Selling Price now – over 55% off: £900 INC VAT