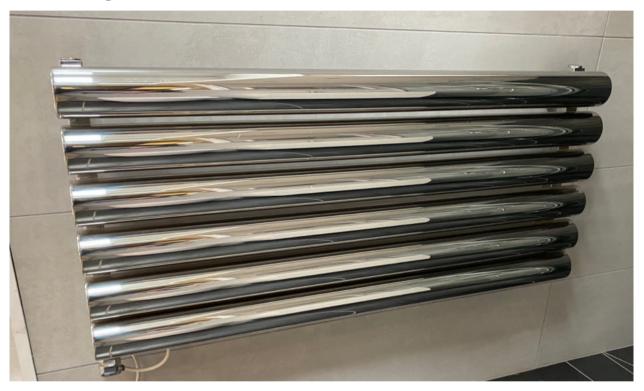

### JIS Mayfield Horizontal Radiator – ALL electric – Stainless Steel

Retail Price was: £852

Inc Vat

Selling Price now - 60% off: £341 INC

VAT

• 1010x470mm - projection 140mm - 1100w

· Could be emptied and converted to wet system

• Ex-display

On display in Marlborough 42600