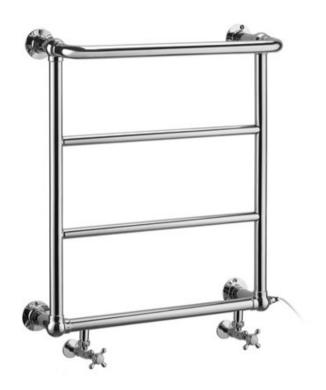

### Burlington Cleaver Wall Mounted Towel Rail

- 720x642mm towel rail chrome R3CHR
- · Hydronic only
- Cancelled order
- Valves not included dual fuel element available

Retail Price was: £639.00 Inc Vat

Selling Price now - 40% off: £38.40 INC VAT