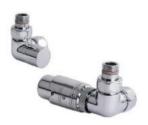

#### Valve sets

Diffusion Deluxe Angled valve set – Brushed Nickel – DIFDELAVBN

Vogue – Arne angled valve set – matt black VL003 15MMAP-ZMB-

Retail Price was: £135 Inc Vat

Selling Price now - 60% off: £54 INC VAT

Selling Price now - 60% off: £27 INC VAT

Bisque Staight thermostatic valveset antique brass - valve set36(J)

Zehnder TRV set chrome - VALVESET 37CR

- Zehnder TRV set double angled Righthand – chrome – VALVESET 11CR
- X1

Retail Price was: £357 Inc Vat Selling Price now - 60% off: £143 INC VAT Retail Price was: £244 Inc Vat

Selling Price now - 60% off: £97 INC VAT

Retail Price was: £310 Inc Vat Selling Price now - 60% off: £124 INC VAT