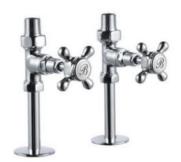

Selling Price now - 60% off: £27 INC VAT

Bisque Staight thermostatic valveset antique brass - valve set36(J)

Zehnder TRV set chrome - VALVESET 37CR

- Zehnder TRV set double angled Righthand – chrome – VALVESET 11CR
- X1

Retail Price was: £357 Inc Vat Selling Price now - 60% off: £143 INC VAT Retail Price was: £244 Inc Vat

Selling Price now - 60% off: £97 INC VAT

Retail Price was: £310 Inc Vat Selling Price now - 60% off: £124 INC VAT