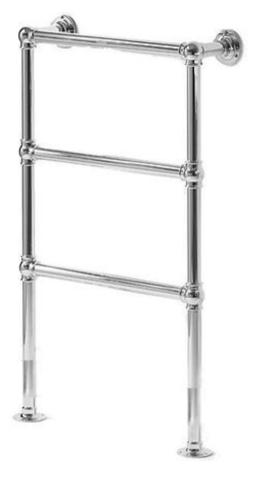

# Bard & Brazier 4 BAR FLOOR MOUNTED LA FAYETTE- SEALED ELECTRIC - Polished nickel – 125cm x 60cm S/LFF125/60NK-SE

Original Price was: £1830 inc Vat

Selling Price now – over 50% off: £800 INC VAT