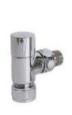

#### Bathroom brands Valve sets

Burlington Straight valve set chrome - R7 CHR

Retail Price was: £50 Inc Vat

Selling Price now - 40% off: £30 INC VAT

 Crosswater MPRO corner Set – Brushed Brass RADCORNERF (old code RADTRVCF)