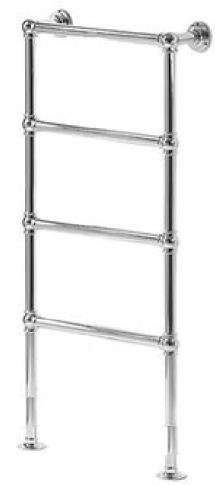

# BARD & BRAZIER

Important:

Please read item description FULLY before purchasing.

Boxed new

Chargeable local delivery available. POA

Bard & Brazier 3 BAR FLOOR MOUNTED LA FAYETTE- SEALED ELECTRIC -

POLISHED BRASS – 90cm x 60cm - S/LFF95/60PB-SE

Original Price was: £1592 inc Vat

Selling Price now – over 55% off: £700 INC VAT

Bard & Brazier 3 BAR FLOOR MOUNTED LA FAYETTE- SEALED ELECTRIC -

POLISHED NICKEL – 90cm x 60cm - S/LFF95/60NK-SE

Original Price was: £1448 inc Vat

Selling Price now – over 55% off: £650 INC VAT

Bard & Brazier 5 BAR FLOOR MOUNTED LA FAYETTE- SEALED ELECTRIC -

Polished nickel – 155cm x 80cm SPE/045548NK

Selling Price now – over 55% off: £900 INC VAT

# Bard & Brazier 4 BAR FLOOR MOUNTED LA FAYETTE- SEALED ELECTRIC - Polished nickel – 125cm x 60cm S/LFF125/60NK-SE

Original Price was: £1830 inc Vat

Selling Price now – over 50% off: £800 INC VAT