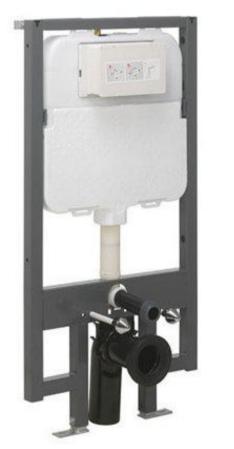

# Crosswater 1.14m Height Ultra Slim Wall Hung Toilet Support Frame

Flushplate available POA

Retail Price was: £470 Inc Vat Selling Price now 60% off: £188 INC VAT

> On display in MBC 23500