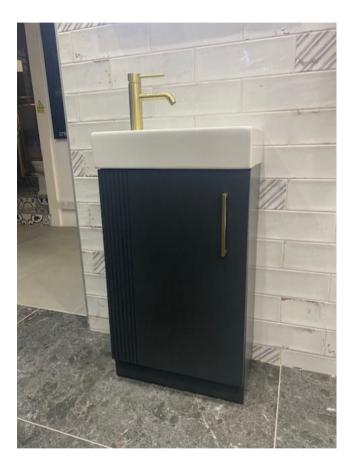

# HIB Fabrica - Midnight Blue

- cloakroom floor standing unit midnight blue N19FSCLMBL
- Handle available in Chrome, black, brushed brass
- 45x25.5cm ceramic basin (left or right hand)
- Basin is order in
- Tap not included
- Colour change by customer

Retail Price was: £566 Inc Vat Selling Price now - 40% off: £340 INC VAT

# HIB Fabrica - Midnight Blue

- cloakroom floor standing unit midnight blue N19FSCLMBL
- Chrome Handle
- 45x25.5cm ceramic basin (left or right hand)
- Basin is order in
- Tap not included
- Handing change by customer