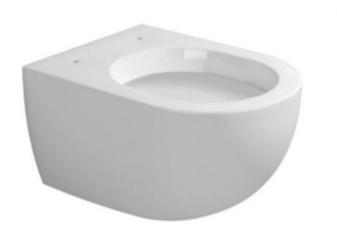

### Flaminia Astra Back to wall Pan Carbon

- Back to wall Pan Carbon AS117GCAR
- Soft close seat Carbon ASCW05CAR

#### Retail Price was: £1049 Inc Vat Selling Price now - Over 60% off: £419.00 INC VAT

On display in Swindon