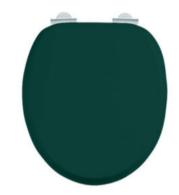

#### Burlington WC seat

Oak – soft close

Matt Green – soft close

- Boxed new
- Chrome hinges

Retail Price was: £155 Inc Vat Selling Price now - 40% off: £93.00 INC VAT