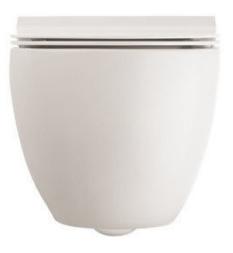

## Burlington Alaska Blue ML WC set

- Cistern Alaska Blue 51 cm
- Closed couple Pan Alaska Blue
- Medium Ornate Bracket
- M/L Flush pipe kit
- Alaska blue seat chrome hinges
- Discontinued colour

#### Retail Price was: £1310 Inc Vat Selling Price now - 80% off: £262 INC VAT

On display in Marlborough 39300