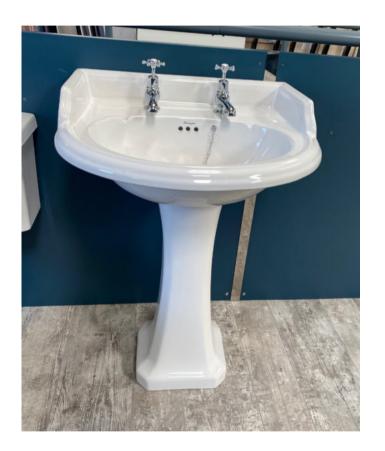

# Burlington Classic basin, pedestal & taps

- Round Basin 61cm 2 taphole white B172TH
- Standard pedestal P6
- Birkenhead Basin Tap 5" chrome BI2
- Basin waste Plug and Chain W1
- Discontinued model

Retail Price was: £780 Inc Vat Selling Price now - 60% off: £300 INC VAT