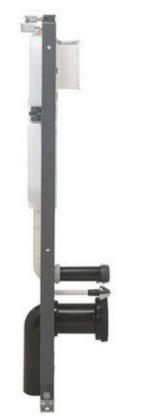

# Crosswater 1.14m Height Ultra Slim Wall Hung Toilet Support Frame

Flushplate available POA

Retail Price was: £470 Inc Vat Selling Price now 60% off: £188 INC VAT

> On display in MBC 23500