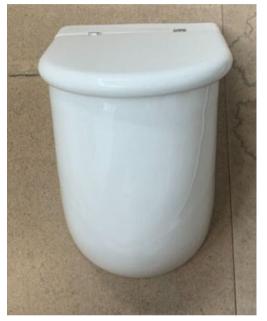

## Burlington Alaska Blue ML WC set

- Cistern Alaska Blue 51 cm
- Closed couple Pan Alaska Blue
- Medium Ornate Bracket
- M/L Flush pipe kit
- Alaska blue seat chrome hinges
- Discontinued colour

#### Retail Price was: £1310 Inc Vat Selling Price now - 80% off: £262 INC VAT

On display in Marlborough 39300