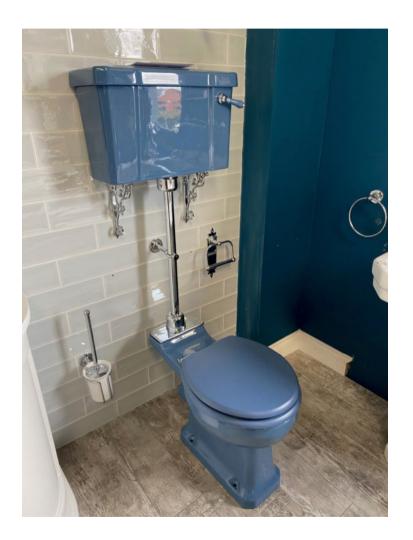

## Burlington Alaska Blue ML WC set

- Cistern Alaska Blue 51 cm
- Closed couple Pan Alaska Blue
- Medium Ornate Bracket
- M/L Flush pipe kit
- Alaska blue seat chrome hinges
- Discontinued colour

#### Retail Price was: £1310 Inc Vat Selling Price now - 80% off: £262 INC VAT

On display in Marlborough 39300