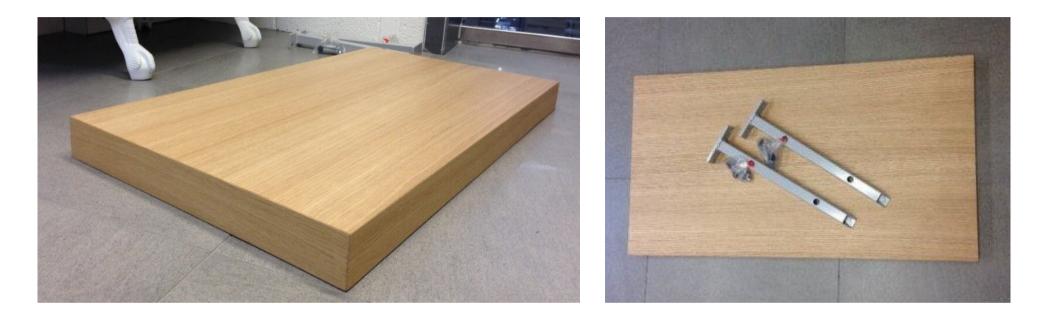

### Catalano Inova Oak veneer floating washtop

- 60mm Thick Wash top 1000 x 540 x 60mm. Colour: 402 Rovere Naturale. (Natural Oak). TLL5100.
- Discontinued item

Retail Price was: £780 Inc Vat Selling Price now – 75% off: £195 INC VAT

Stock in Marlborough