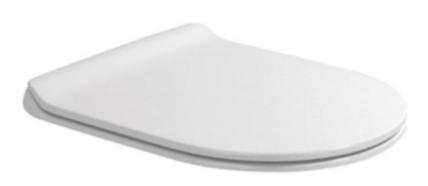

#### Burlington WC seat

Oak – soft close

Matt Green – soft close

- Boxed new
- Chrome hinges

Retail Price was: £155 Inc Vat Selling Price now - 40% off: £93.00 INC VAT