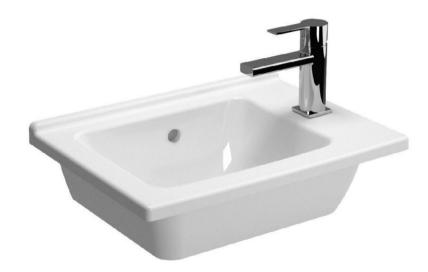

### Vitra T4 50cm basin 1th

- 50x30cm Basin White 1TH 4458B003-0041
- Discontinued model

Retail Price was: £150 Inc Vat Selling Price now – 70% off: £45 INC VAT

Stock in Swindon Ε