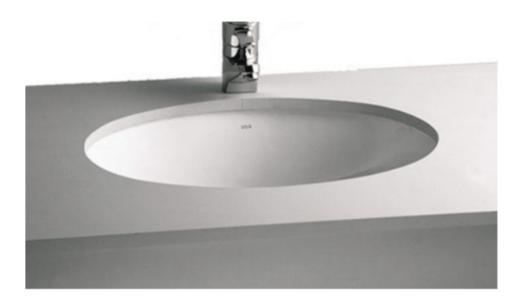

# Vitra S20 undermount basin

- Under mount Basin 52cm White 6069B003-0012
- Tap not included

Retail Price was: £130 Inc Vat Selling Price now – 60% off: £52 INC VAT

Stock in Swindon

Ε