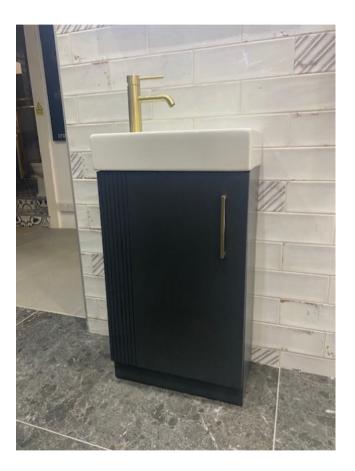

# HIB Fabrica - Midnight Blue

- cloakroom floor standing unit midnight blue N19FSCLMBL
- Handle available in Chrome, black, brushed brass
- 45x25.5cm ceramic basin (left or right hand)
- Basin is order in
- Tap not included
- Colour change by customer

Retail Price was: £566 Inc Vat Selling Price now - 40% off: £340 INC VAT