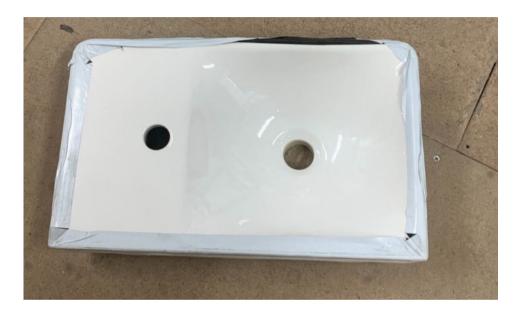

# Vitra S20 undermount basin

- Under mount Basin 52cm White 6069B003-0012
- Tap not included

Retail Price was: £130 Inc Vat Selling Price now – 60% off: £52 INC VAT

Stock in Swindon

Ε