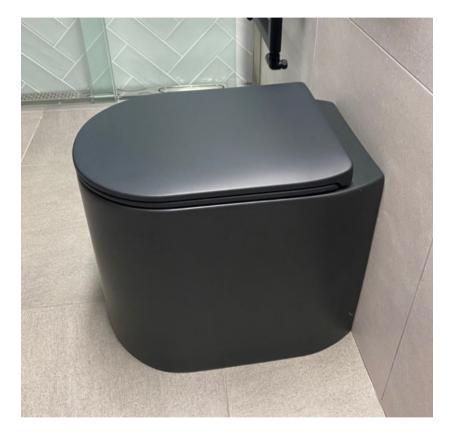

# Crosswater Glide II 51cm wall hung pan - matt white

- 51cm rimless short projection wall hung pan matt white GL6117CMW
- Seat is order in
- soft close seat & cover matt white GL6105WM

Retail Price was: £960 Inc Vat Selling Price now - 50% off: £480 INC VAT

# Crosswater Glide II 51cm wall hung pan - matt white

- 51cm rimless short projection wall hung pan matt white GL6117CMW
- soft close seat & cover matt white GL6105WM

Retail Price was: £960 Inc Vat Selling Price now - 60% off: £380 INC VAT

On display in Swindon 43000