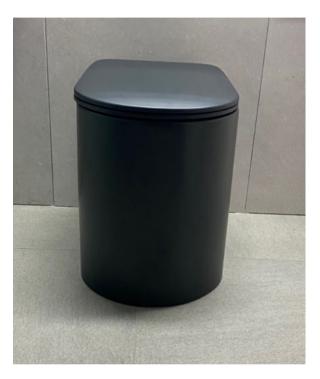

## Burlington Alaska Blue ML WC set

- Cistern Alaska Blue 51 cm
- Closed couple Pan Alaska Blue
- Medium Ornate Bracket
- M/L Flush pipe kit
- Alaska blue seat chrome hinges
- Discontinued colour

#### Retail Price was: £1310 Inc Vat Selling Price now - 80% off: £262 INC VAT

On display in Marlborough 39300