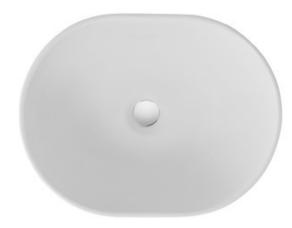

# Vitra S20 semi recessed basin

- 55cm Semi countertop Basin White 1TH 5524B003-0001
- Tap not included

Retail Price was: £150 Inc Vat Selling Price now – 60% off: £60 INC VAT