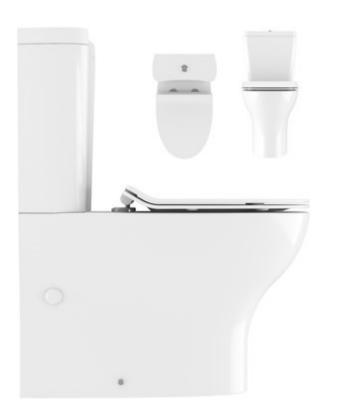

# Crosswater Kai Compact FBTW CC WC set

- Kai Compact Close Coupled wc pan
- KL6005CW
- Kai Close Coupled cistern
- KL7005CW+
- Kai soft close seat
- KL6105W
- Washdown version

Retail Price was: £490 Inc Vat Selling Price now Over 50% off: £245 INC VAT

> On display in MBC 29400