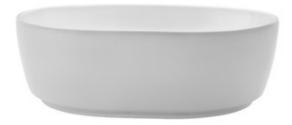

# Hurlingham Copper Tub Basin

- 28cm diameter x 18cm high
- Nickel Outer, White Enamel Inner
- Cancelled order

Retail Price was: £495 Inc Vat Selling Price now – 60% off: £198 INC VAT

On display in Marlborough 28000