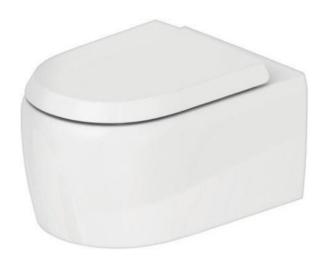

# Duravit Darling New 103cm basin

- Darling New Furniture washbasin with overflow, with tap platform,
- 103cm x 54.5cm 1th 049910.00.00
- Discontinued model

Retail Price was: £578 Inc Vat Selling Price now – over 80% off: £115 INC VAT E Stock in Swindon Retail Price was: £352.80 Inc Vat Selling Price now – 40% off: £212 INC VAT Duravit Qatego Wall hung WC

- New range
- Ordered but changed to BTW wc
- 57cmx38cm
- 255609
- Boxed new
- Seat not included