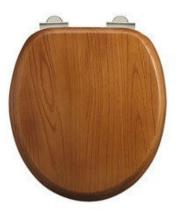

#### Burlington WC seat

Oak – soft close

Matt Green – soft close

- Boxed new
- Chrome hinges

Retail Price was: £155 Inc Vat Selling Price now - 40% off: £93.00 INC VAT