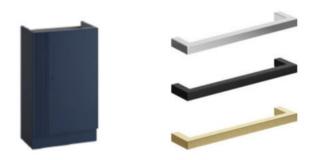

# HIB Fabrica - Midnight Blue

- cloakroom floor standing unit midnight blue N19FSCLMBL
- Handle available in Chrome, black, brushed brass
- 45x25.5cm ceramic basin (left or right hand)
- Basin is order in
- Tap not included
- Colour change by customer

Retail Price was: £566 Inc Vat Selling Price now - 40% off: £340 INC VAT