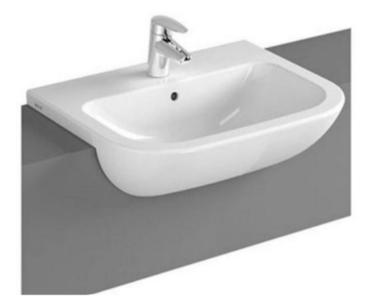

# Vitra S20 semi recessed basin

- 55cm Semi countertop Basin White 1TH 5524B003-0001
- Tap not included

Retail Price was: £150 Inc Vat Selling Price now – 60% off: £60 INC VAT