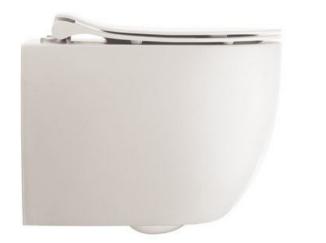

# Crosswater Glide II 51cm wall hung pan - matt white

- 51cm rimless short projection wall hung pan matt white GL6117CMW
- Seat is order in
- soft close seat & cover matt white GL6105WM

Retail Price was: £960 Inc Vat Selling Price now - 50% off: £480 INC VAT

# Crosswater Glide II 51cm wall hung pan - matt white

- 51cm rimless short projection wall hung pan matt white GL6117CMW
- soft close seat & cover matt white GL6105WM

Retail Price was: £960 Inc Vat Selling Price now - 60% off: £380 INC VAT

On display in Swindon 43000