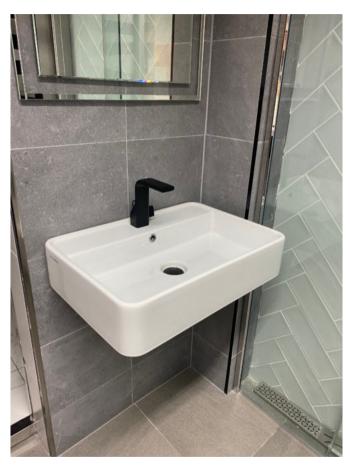

#### Crosswater Pearl Sit-on basin - White

- sit-on white basin 45x35x15cm CT05823UCW
- Current model
- No waste

Retail Price was: £495 Inc Vat Selling Price now - 60% off: £198 INC VAT

On display in Marlborough

#### Crosswater Pearl Sit-on basin - White

- sit-on white basin 45x35x15cm CT05823UCW
- Current model
- No waste
- Boxed new
- 2 to sell, price is each

Retail Price was: £495 Inc Vat Selling Price now - 40% off: £227 INC VAT